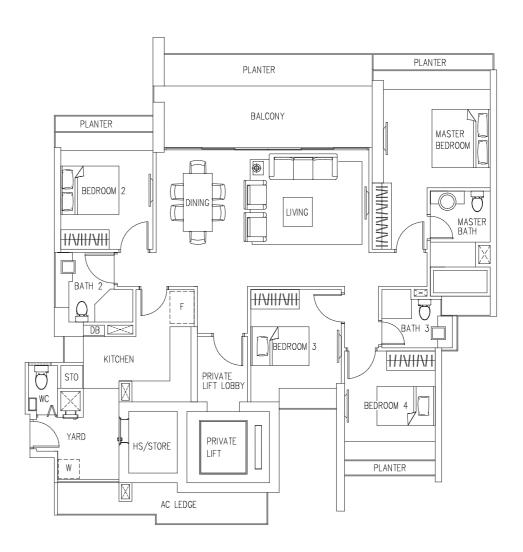

# NORTH FACING (TANGLIN / ORCHARD)

#### LEGEND

2 Bedrooms 947 sq ft / 958 sq ft

3 Bedrooms 1,475 sq ft

4 Bedrooms 1,733 - 1,991 sq ft

Duplex 3,025 sq ft