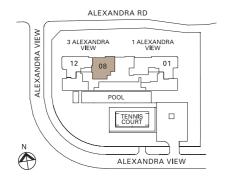

## Absolutely strategic, minutes to Orchard Road, CBD and the new downtown.

For those who know it, Ascentia Sky is without a doubt a great place to live. Standing tall along Alexandra Road and set by the Tanglin residential district 10, Ascentia Sky is in the vicinity of good class bungalows, the embassy row and vast greenery.

Amidst the tranquillity of your haven, the excitement of city life stays close within reach. Just a five-minute drive away, the glitz and buzz of Orchard and the CBD beckon. Even popular destinations such as the Singapore River, Marina Bay Sands, Sentosa and One North are easily accessible via the AYE and CTE expressways. And with the Redhill MRT practically at your doorstep, your connectivity to modern conveniences is just a train ride away; while amenities nearby fulfill your daily needs.

Ascentia Sky is in the vicinity of reputable schools such as Crescent Girls' School and several international schools, and an array of shopping and dining options at the neighbouring Tanglin Mall, Ikea and Anchor Point.

From the vertical gardens of Ascentia Sky, overlook the tranquil gardens that surround. The Botanic Gardens, HortPark and The Southern Ridges with the rolling hills of Mount Faber Park and Telok Blangah Hill Park, welcome you with a breath of fresh air.