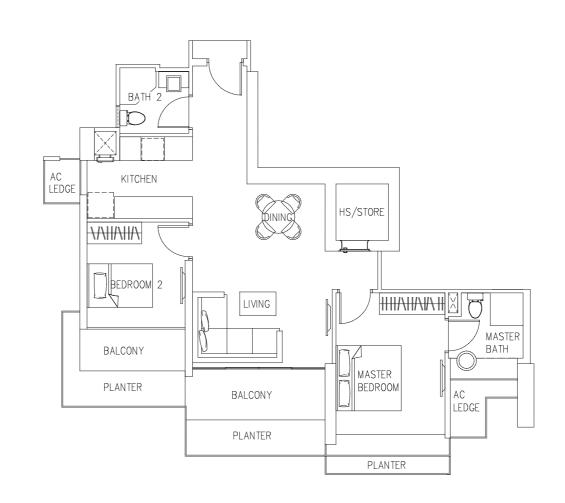

|  |  |  |  |  |  |
| B1       | Basement Carpark        |              |                           |                                               |    |              |             |  |  |  |  |  |  |
| B2       | Basement Carpark        |              |                           |                                               |    |              |             |  |  |  |  |  |  |
| -        | BZ Basement Carpark     |              |                           |                                               |    |              |             |  |  |  |  |  |  |



# SOUTH FACING (SENTOSA)

#### LEGEND

2 Bedrooms 1,001 - 1,023 sq ft

3 Bedrooms 1,475 sq ft

4 Bedrooms 1,798 sq ft / 1,851 sq ft





### SOUTH FACING (SENTOSA)















# 2-BEDROOM SOUTH FACING (SENTOSA)













### SOUTH FACING (SENTOSA)



#03-02 - #21-02\* #03-11 - #21-11

#### **TYPE C1-3**

137 sqm (1,475 sq ft) #26-02 - #40-02\* #26-11 - #40-11

#### **TYPE C1-4**

137 sqm (1,475 sq ft) #41-02 – #44-02\* #41-11 – #44-11

\*(Mirror Image)





#### SOUTH FACING (SENTOSA)







# TYPE D1-3 167 sqm (1,798 sq ft) #07-06 #26-06 #03-07\* #17-07\* #36-07\* \*(Mirror Image)





# PENTHOUSE









# PENTHOUSE









# PENTHOUSE









# INTERIOR SPECIFICATIONS & VALUE-ADDED PROVISIONS

#### LIVING, DINING & PRIVATE LOBBY (where applicable)

- Compressed marble flooring
- · Concealed fan coil unit with remote control to Living & Dining
- Audio-visual intercom

#### MASTER BEDROOM & OTHER BEDROOMS

- · Timber strip flooring
- · Wall mounted fan coil unit with remote control
- · Elegant built-