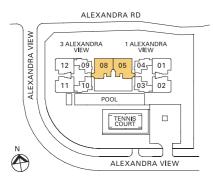

# **Units Distribution**

| Unit | No. 12      | o. 12 09              |           | 08                            |                      | 05                        |             | 04                    | 01          |
|------|-------------|-----------------------|-----------|-------------------------------|----------------------|---------------------------|-------------|-----------------------|-------------|
| 45   | P2 #45-12   | P3 #45-08             |           |                               | Cloud9 E<br>Penthous |                           |             | P1 #45-01             |             |
| 44   | D2 #44-12   |                       | ı         | D1-6 ‡                        | #44-08               | D1-6 #44-05               |             |                       | D2 #44-01   |
| 43   | D2 #43-12   |                       | ı         | D1-6 ‡                        | #43-08               | D1-6 #43-05               |             |                       | D2 #43-01   |
| 42   | D2 #42-12   |                       | ı         | D1-6 ‡                        | #42-08               | D1-6 #42-05               |             |                       | D2 #42-01   |
| 41   | D2-1 #41-12 | Zen Fitness<br>Garden | ı         | D1-7 ‡                        | #4 <b>1-0</b> 8      | D1-7 #41-05               |             | Zen Fitness<br>Garden | D2-1 #41-01 |
| 40   | C1-2 #40-12 | B1-4 #40-09           |           |                               |                      | D1 #40-05                 |             | B1-5 #40-04           | C1-2 #40-01 |
| 39   | C1-2 #39-12 | B1-4 #39-09           |           |                               |                      | D1 #39-05                 |             | B1-5 #39-04           | C1-2 #39-01 |
| 38   | C1-2 #38-12 | B1-4 #38-09           |           |                               |                      | D1 #38-05                 |             | B1-5 #38-04           | C1-2 #38-01 |
| 37   | C1-2 #37-12 | B1-4 #37-09           |           | Starlight                     |                      | D1 #37-05                 |             | B1-5 #37-04           | C1-2 #37-01 |
| 36   | C1-2 #36-12 | B1-6 #36-09           | F         | Reflection & Relaxation Lofts |                      | D1-2 #36-05               |             | B1-5 #36-04           | C1-2 #36-01 |
| 35   | C1-2 #35-12 | B1-5 #35-09           | 1         | D1-4 #                        | #35-08               | D1-4 #35-05               |             | B1-5 #35-04           | C1-2 #35-01 |
| 34   | C1-2 #34-12 | B1-5 #34-09           | ı         | D1-4 #                        | #34-08               | D1-4 #34-05               |             | B1-5 #34-04           | C1-2 #34-01 |
| 33   | C1-2 #33-12 | B1-5 #33-09           | ı         | D1-4 ‡                        | #33-08               | D1-4 #33-05               |             | B1-5 #33-04           | C1-2 #33-01 |
| 32   | C1-2 #32-12 | B1-5 #32-09           | I         | D1-4 ‡                        | #32-08               | D1-4 #32-05               |             | B1-5 #32-04           | C1-2 #32-01 |
| 31   | C1-2 #31-12 | B1-5 #31-09           | I         | D1-5 ‡                        | #31-08               | D1-5 #31-05               |             | B1-5 #31-04           | C1-2 #31-01 |
| 30   | C1-2 #30-12 | B1-5 #30-09           |           | D1 #                          | 30-08                |                           |             | B1-4 #30-04           | C1-2 #30-01 |
| 29   | C1-2 #29-12 | B1-5 #29-09           |           | D1 #                          | 29-08                |                           |             | B1-4 #29-04           | C1-2 #29-01 |
| 28   | C1-2 #28-12 | B1-5 #28-09           |           | D1 #                          | 28-08                |                           |             | B1-4 #28-04           | C1-2 #28-01 |
| 27   | C1-2 #27-12 | B1-5 #27-09           |           | D1 #                          | 27-08                |                           |             | B1-4 #27-04           | C1-2 #27-01 |
| 26   | C1-2 #26-12 | B1-5 #26-09           | I         | D1-2 ‡                        | #26-08               | i-Quiz &<br>i-Quest Lofts |             | B1-6 #26-04           | C1-2 #26-01 |
| 25   |             |                       |           |                               |                      |                           | _           |                       |             |
| 24   |             |                       |           |                               |                      |                           |             |                       |             |
| 23   | D-1 #2      | 0.10                  |           |                               |                      |                           |             | D = 1                 | #20 01      |
| 22   | Dp1 #2      | 2-12                  |           | Su                            | pernova F            | itness Suite              |             | υρι                   | #22-01      |
| 21   | C1 #21-12   | B1 #21-09             |           |                               |                      | D1 #21-05                 |             | B1-1 #21-04           | C1 #21-01   |
| 20   | C1 #20-12   | B1 #20-09             |           |                               |                      | D1 #20-05                 |             | B1-1 #20-04           | C1 #20-01   |
| 19   | C1 #19-12   | B1 #19-09             |           |                               |                      | D1 #19-05                 |             | B1-1 #19-04           | C1 #19-01   |
| 18   | C1 #18-12   | B1 #18-09             |           | Astro<br>Interactive &        | D1 #18-05            |                           | B1-1 #18-04 | C1 #18-01             |             |
| 17   | C1 #17-12   | B1-3 #17-09           |           |                               | e Lofts              | D1-2 #17-05               |             | B1-1 #17-04           | C1 #17-01   |
| 16   | C1 #16-12   | B1-1 #16-09           |           | D1-4                          | #16-08               | D1-4 #16-05               |             | B1-1 #16-04           | C1 #16-01   |
| 15   | C1 #15-12   | B1-1 #15-09           |           | D1-4                          | #15-08               | D1-4 #15-05               |             | B1-1 #15-04           | C1 #15-01   |
| 14   | C1 #14-12   | B1-1 #14-09           |           | D1-4                          | #14-08               | D1-4 #14-05               |             | B1-1 #14-04           | C1 #14-01   |
| 13   | C1 #13-12   | B1-1 #13-09           |           | D1-4                          | #13-08               | D1-4 #13-05               |             | B1-1 #13-04           | C1 #13-01   |
| 12   | C1 #12-12   | B1-1 #12-09           |           |                               | #12-08               | D1-5 #12-05               |             | B1-1 #12-04           | C1 #12-01   |
| 11   | C1 #11-12   | B1-1 #11-09           |           | D1 #                          | £11 <b>-0</b> 8      |                           |             | B1 #11-04             | C1 #11-01   |
| 10   | C1 #10-12   | B1-1 #10-09           |           | D1 #                          | £10-08               |                           |             | B1 #10-04             | C1 #10-01   |
| 09   | C1 #09-12   | B1-1 #09-09           |           | D1 #                          | <del>1</del> 09-08   |                           |             | B1 #09-04             | C1 #09-01   |
| 08   | C1 #08-12   | B1-1 #08-09           |           | D1 #                          | <sup>‡</sup> 08-08   | Cosmos<br>Snooker &       |             | B1 #08-04             | C1 #08-01   |
| 07   | C1 #07-12   | B1-1 #07-09           |           | D1-2                          | #07-08               | Games Lofts               |             | B1-3 #07-04           | C1 #07-01   |
| 06   | C1 #06-12   | B1 #06-09             |           |                               |                      |                           |             | B1 #06-04             | C1 #06-01   |
| 05   | C1 #05-12   | B1 #05-09             | B1 #05-09 |                               |                      |                           |             | B1 #05-04             | C1 #05-01   |
| 04   | C1 #04-12   | B1 #04-09             |           |                               | <u>~</u>             |                           |             | B1 #04-04             | C1 #04-01   |
| 03   | C1 #03-12   | B1-2 #03-09           |           |                               |                      | dust<br>et Club           | B1-1 #03-04 | C1 #03-01             |             |
| 02   |             |                       |           | _                             |                      |                           |             |                       |             |
| 01   |             |                       | Reju      | venate                        | E-deck &             | Pavilion Promen           | ade         |                       |             |
|      |             |                       |           |                               |                      |                           |             |                       |             |
| B1 _ |             |                       |           | E                             | Basement             | t Carpark                 |             |                       |             |