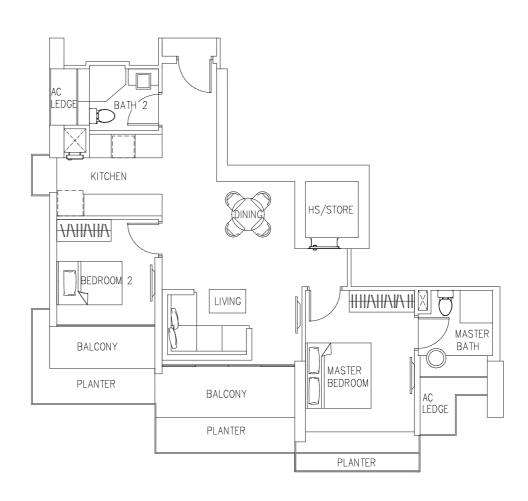

#### LIVING, DINING & PRIVATE LOBBY (where applicable)

- Compressed marble flooring
- · Concealed fan coil unit with remote control to Living & Dining
- Audio-visual intercom

#### MASTER BEDROOM & OTHER BEDROOMS

- · Timber strip flooring
- · Wall mounted fan coil unit with remote control
- · Elegant built-in wardrobe

#### MASTER BATHROOM

- · Compressed marble to floor and wall
- · Long bath complete with mixer to Type C & D
- Standing shower complete with mixer to Type B, D & P
- Outdoor Jacuzzi to Type P
- · Solid surface vanity top with basin and mixer
- Imported sanitary ware and selected fittings in lifestyle accent black

#### **KITCHEN**

- Compressed marble flooring to Type B, C, D & Gourmet Kitchen of Type P
- · Homogeneous tile flooring to Wet Kitchen of Type P
- Quality kitchen cabinet with solid surface worktop, stainless steel sink with mixer
- Imported appliances include:

#### **BALCONY & PRIVATE ROOF TERRACE (where applicable)**

- Homogeneous tiles to floor
- Provision for lighting point, power point & water point