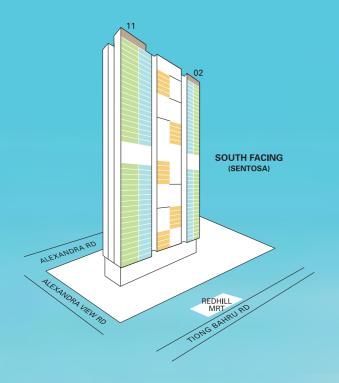

# SOUTH FACING (SENTOSA)

### SOUTH FACING (SENTOSA)

#03-02 - #21-02\* #03-11 - #21-11