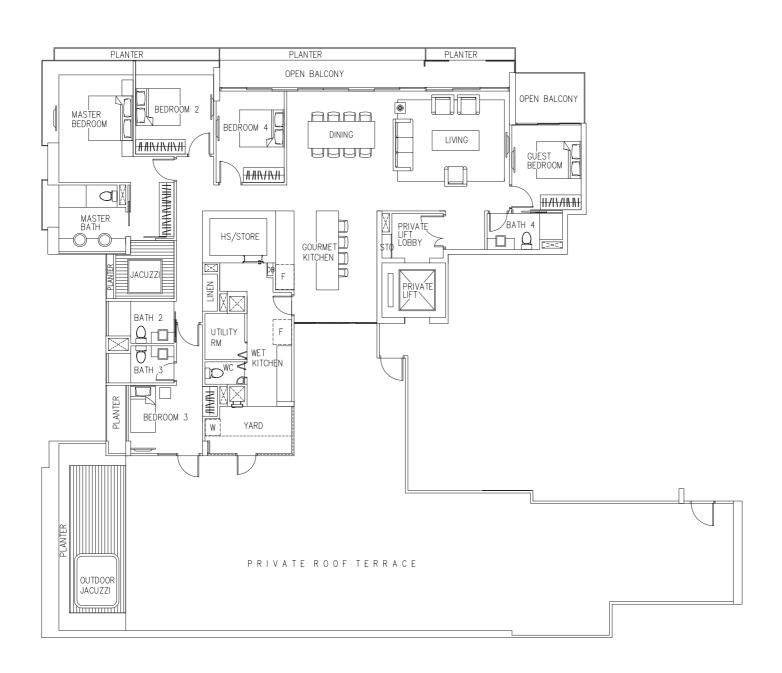

ement Carpark     |              |                           |                                               |    |              |             |  |  |  |  |  |  |



# SOUTH FACING (SENTOSA)

#### LEGEND

2 Bedrooms 1,001 - 1,023 sq ft

3 Bedrooms 1,475 sq ft

4 Bedrooms 1,798 sq ft / 1,851 sq ft





### SOUTH FACING (SENTOSA)















# 2-BEDROOM SOUTH FACING (SENTOSA)













### SOUTH FACING (SENTOSA)



#03-02 - #21-02\* #03-11 - #21-11

#### **TYPE C1-3**

137 sqm (1,475 sq ft) #26-02 - #40-02\* #26-11 - #40-11

#### **TYPE C1-4**

137 sqm (1,475 sq ft) #41-02 – #44-02\* #41-11 – #44-11

\*(Mirror Image)





#### SOUTH FACING (SENTOSA)







# TYPE D1-3 167 sqm (1,798 sq ft) #07-06 #26-06 #03-07\* #17-07\* #36-07\* \*(Mirror Image)





# PENTHOUSE









# PENTHOUSE









# PENTHOUSE









# INTERIOR SPECIFICATIONS & VALUE-ADDED PROVISIONS

#### LIVING, DINING & PRIVATE LOBBY (where applicable)

- Compressed marble flooring
- · Concealed fan coil unit with remote control to Living & Dining
- Audio-visual intercom

#### MASTER BEDROOM & OTHER BEDROOMS

- · Timber strip flooring
- · Wall mounted fan coil unit with remote control
- · Elegant built-in wardrobe

#### MASTER BATHROOM

- · Compressed marble to floor and wall
- · Long bath complete with mixer to Type C & D
- Standing shower complete with mixer to Type B, D & P
- Outdoor Jacuzzi to Type P
- · Solid surface vanity top with basin and mixer
- Imported sanitary ware and selected fittings in lifestyle accent black

#### OTHER ATTACHED / SHARED BATHROOMS

- · Homogeneous tiles to floor and wall