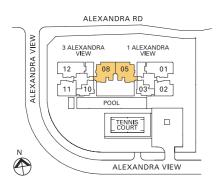

|                      |                           |             |                       |             |
| B1 _ |             |                       |           | E                             | Basement             | t Carpark                 |             |                       |             |



# NORTH FACING (TANGLIN / ORCHARD)

#### LEGEND

2 Bedrooms 947 sq ft / 958 sq ft

3 Bedrooms 1,475 sq ft

4 Bedrooms 1,733 - 1,991 sq ft

Duplex 3,025 sq ft



































#### NORTH FACING (TANGLIN / ORCHARD)









# TYPE D1-2 166 sqm (1,787 sq ft) #17-05\* #36-05\* #07-08 #26-08 \*(Mirror Image)

ALEXANDRA RD





### NORTH FACING (TANGLIN / ORCHARD)







# TYPE D1-5

165 sqm (1,776 sq ft) #12-05\* #31-05\*

#12-08 #31-08

\*(Mirror Image)





























LOWER



# Units Distribution

| Unit     | No. 11                  | 10           | 07                        | 06                                            |    | 03           | 02          |  |  |  |  |  |  |
|----------|-------------------------|--------------|---------------------------|-----------------------------------------------|----|--------------|-------------|--|--|--|--|--|--|
| 45       | P2 #45                  | -12          |                           | Cloud9 Banquet<br>Penthouse Suite             |    |              | P1 #45-01   |  |  |  |  |  |  |
| 44       | C1-4 #44-11             | B2-9 #44-10  | rentiloc                  | se Suite                                      |    | B2-9 #44-03  | C1-4 #44-02 |  |  |  |  |  |  |
| 43       | C1-4 #43-11