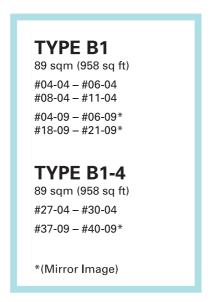

# TYPE D1-2 166 sqm (1,787 sq ft) #17-05\* #36-05\* #07-08 #26-08 \*(Mirror Image)

ALEXANDRA RD