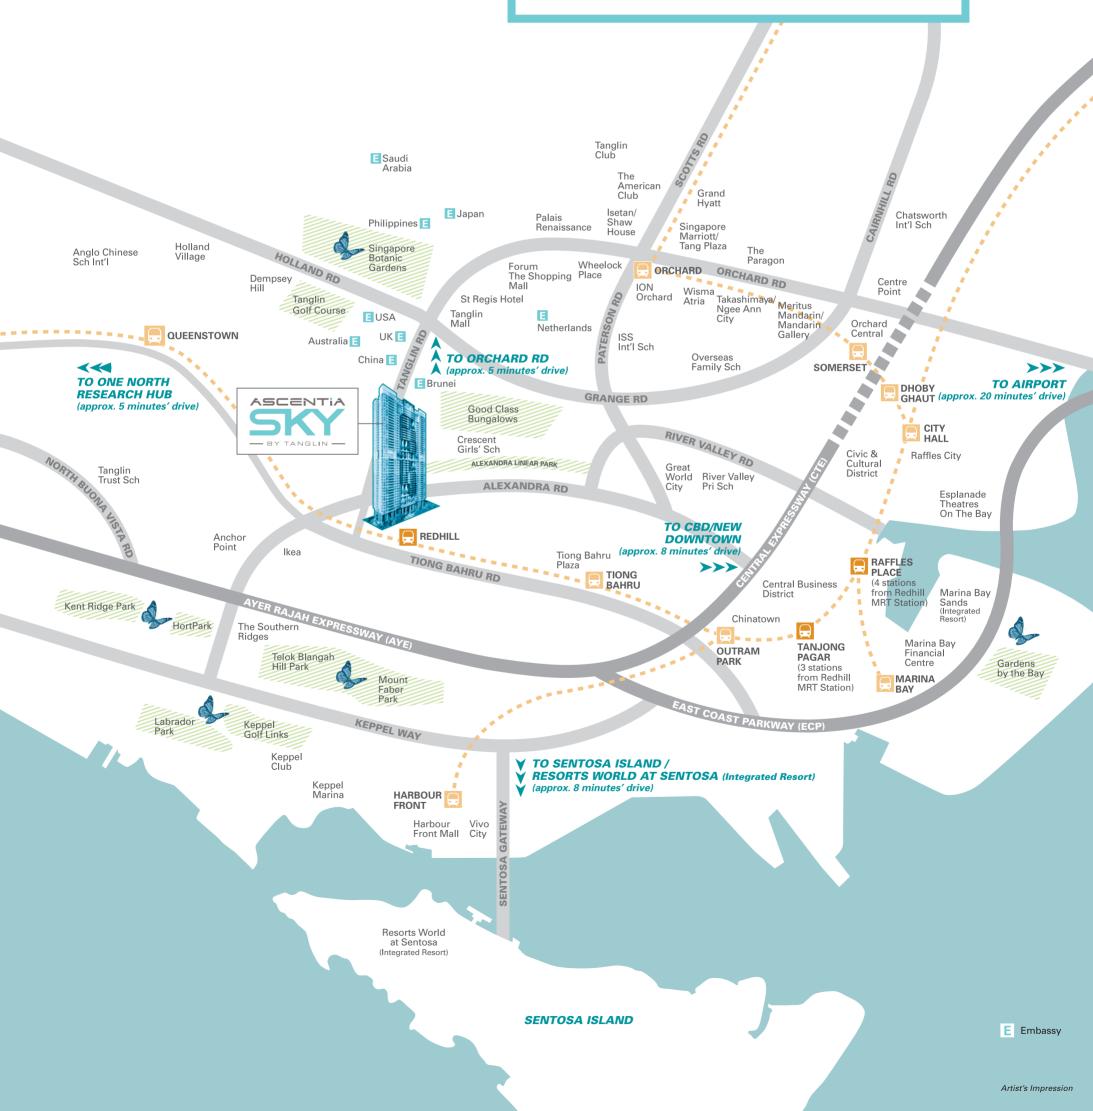

## Absolutely strategic, minutes to Orchard Road, CBD and the new downtown.

For those who know it, Ascentia Sky is without a doubt a great place to live. Standing tall along Alexandra Road and set by the Tanglin residential district 10, Ascentia Sky is in the vicinity of good class bungalows, the embassy row and vast greenery.

Amidst the tranquillity of your haven, the excitement of city life stays close within reach. Just a five-minute drive away, the glitz and buzz of Orchard and the CBD beckon. Even popular destinations such as the Singapore River, Marina Bay Sands, Sentosa and One North are easily accessible via the AYE and CTE expressways. And with the Redhill MRT practically at your doorstep, your connectivity to modern conveniences is just a train ride away; while amenities nearby fulfill your daily needs.

Ascentia Sky is in the vicinity of reputable schools such as Crescent Girls' School and several international schools, and an array of shopping and dining options at the neighbouring Tanglin Mall, Ikea and Anchor Point.

From the vertical gardens of Ascentia Sky, overlook the tranquil gardens that surround. The Botanic Gardens, HortPark and The Southern Ridges with the rolling hills of Mount Faber Park and Telok Blangah Hill Park, welcome you with a breath of fresh air.