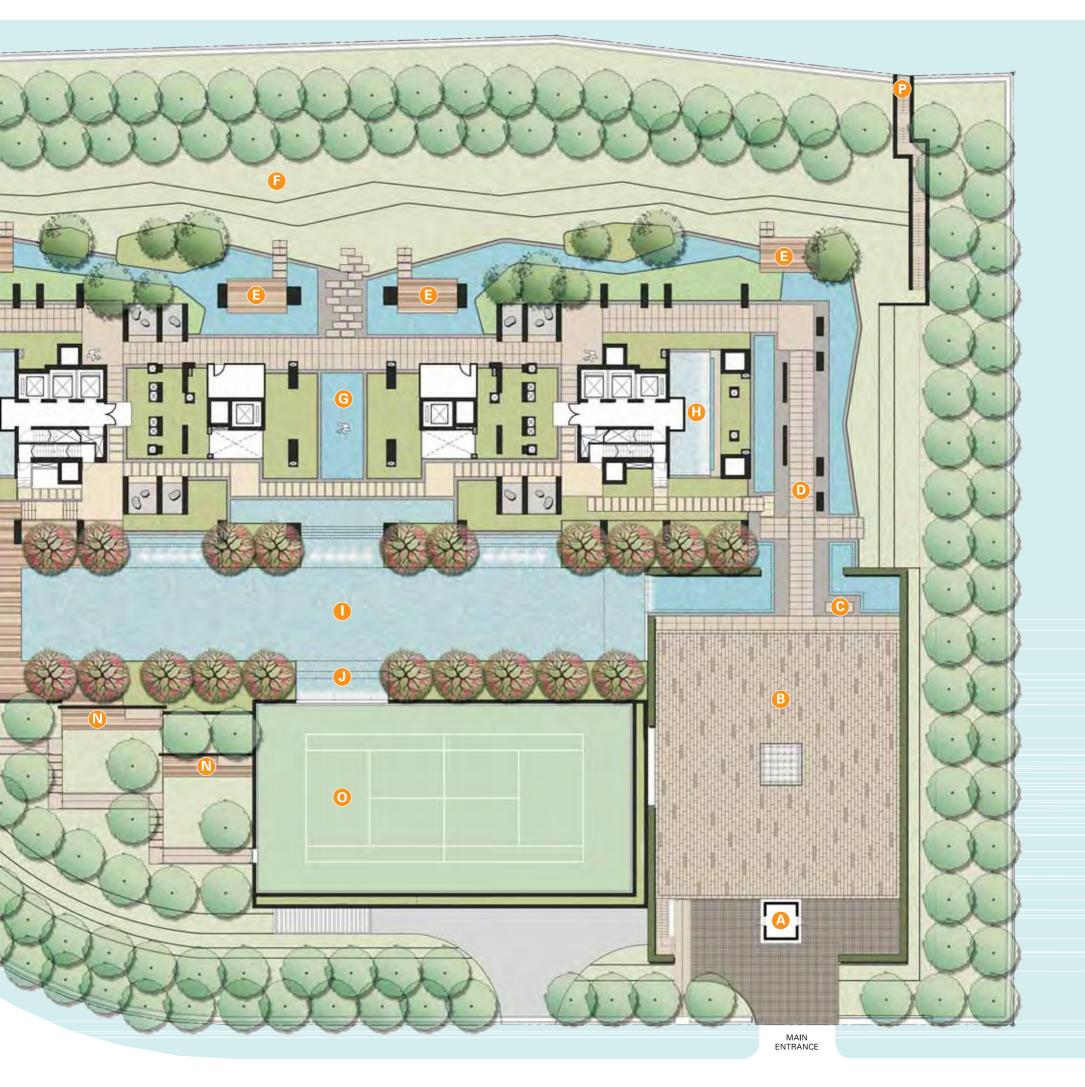

# **Environmental Deck Facility Plan**

#### **LEGEND**

#### **ARRIVAL PLAZA**

- A. Guard House
- B. Driveway Plaza with Water Feature
- C. Waiting Pavilion with Water Feature
- D. Walkway with Reflective Pool

#### **PAVILION PROMENADE**

- E. "Floating" Pavilions
- F. Manicured Terraced Lawns

#### **CENTRAL COURTYARD**

- G. Aqua Lobby
- H. Waterwall

#### **REJUVENATE E-DECK**

- I. 50m Lap Pool with Water Decks
- J. Waterwall with Jacuzzi
- K. Kids' Pool
- L. Kids' Play Fun-sation
- M. Changing Rooms with Landscape
- N. BBQ Stations
- O. Tennis Court
- P. Pedestrian Gates

ALEXANDRA VIEW

#### ALEXANDRA ROAD

ALEXANDRA VIEW

Artist's Impression