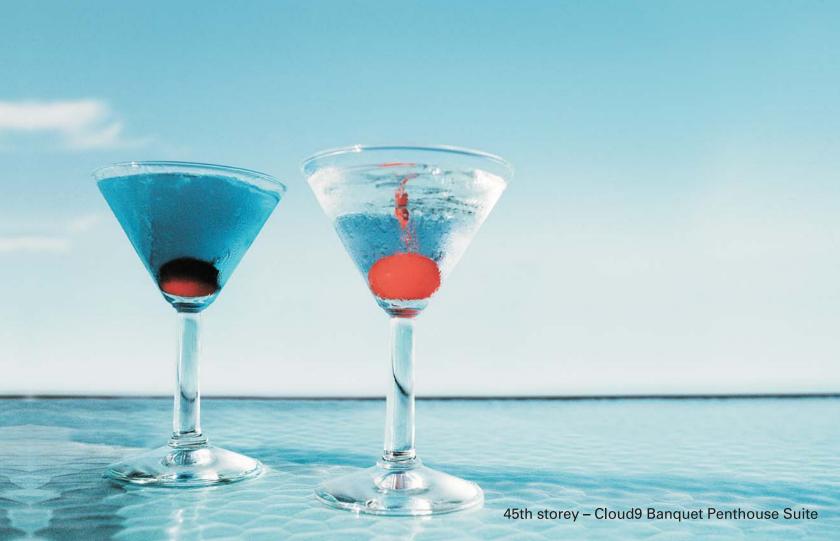

SOUTH FACING (SENTOSA)

NORTH FACING (TANGLIN / ORCHARD)

With magnificent views of the city skyline, harbour and the Southern Islands, Cloud9 Banquet Penthouse Suite is a perfect venue for parties and celebrations. Make your special moments even more memorable with great company of friends and loved ones. Cheers to good times, and let your parties be the talk of the town.