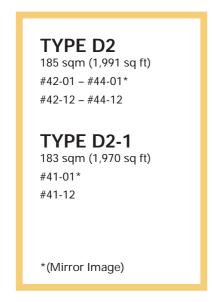

#### LEGEND

2 Bedrooms 947 sq ft / 958 sq ft

3 Bedrooms 1,475 sq ft

4 Bedrooms 1,733 - 1,991 sq ft

Duplex 3,025 sq ft