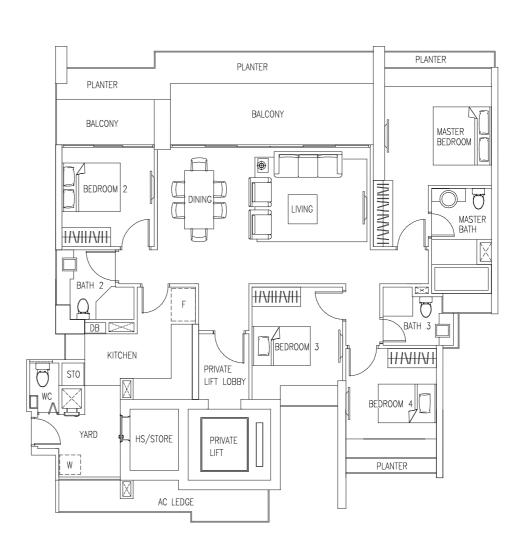

# TYPE D1-5

165 sqm (1,776 sq ft) #12-05\* #31-05\*

#12-08 #31-08

\*(Mirror Image)

LOWER