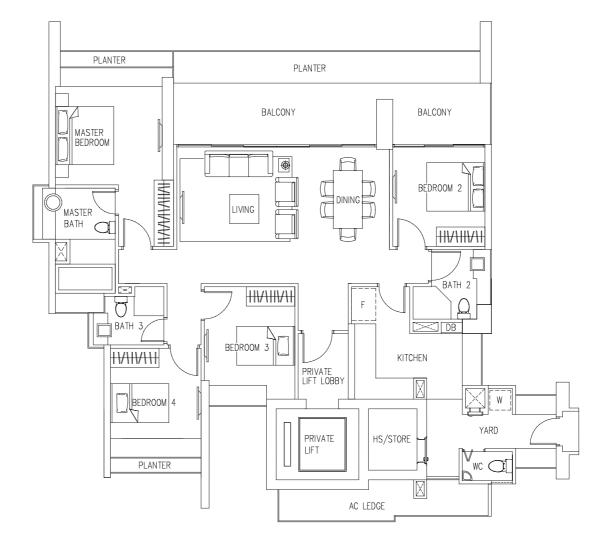

#### LEGEND

2 Bedrooms 1,001 - 1,023 sq ft

3 Bedrooms 1,475 sq ft

4 Bedrooms 1,798 sq ft / 1,851 sq ft

### SOUTH FACING (SENTOSA)

#### SOUTH FACING (SENTOSA)

# TYPE D1-3 167 sqm (1,798 sq ft) #07-06 #26-06 #03-07\* #17-07\* #36-07\* \*(Mirror Image)