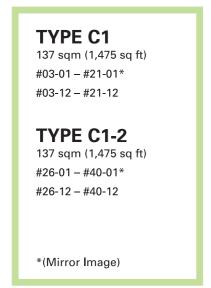

### SOUTH FACING (SENTOSA)

#03-02 - #21-02\* #03-11 - #21-11

#### **TYPE C1-3**

137 sqm (1,475 sq ft) #26-02 - #40-02\* #26-11 - #40-11

#### **TYPE C1-4**

137 sqm (1,475 sq ft) #41-02 – #44-02\* #41-11 – #44-11

\*(Mirror Image)