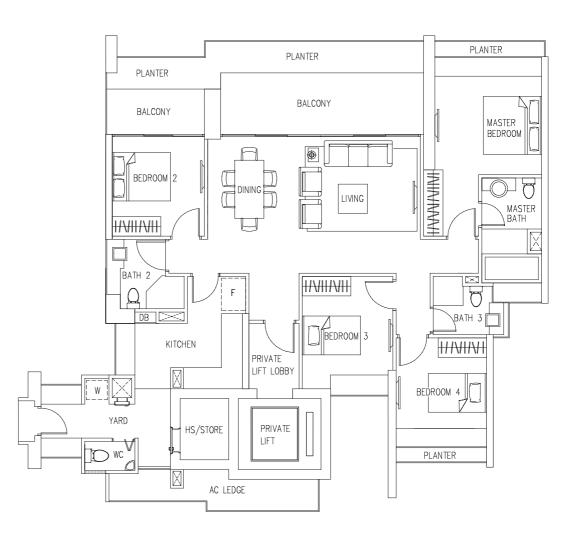

# TYPE D1-2 166 sqm (1,787 sq ft) #17-05\* #36-05\* #07-08 #26-08 \*(Mirror Image)

ALEXANDRA RD

# TYPE D1-5

165 sqm (1,776 sq ft) #12-05\* #31-05\*

#12-08 #31-08

\*(Mirror Image)

LOWER