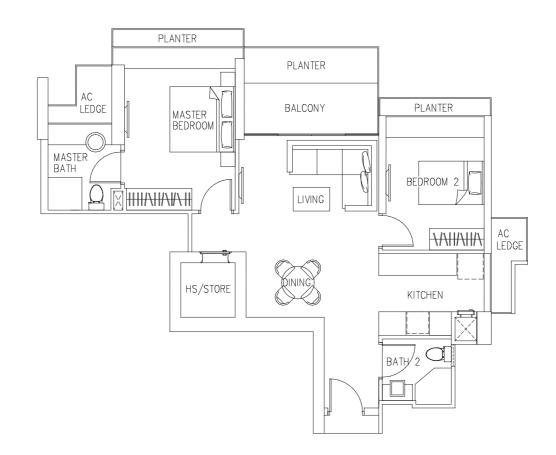

# TYPE D1-2 166 sqm (1,787 sq ft) #17-05\* #36-05\* #07-08 #26-08 \*(Mirror Image)

ALEXANDRA RD