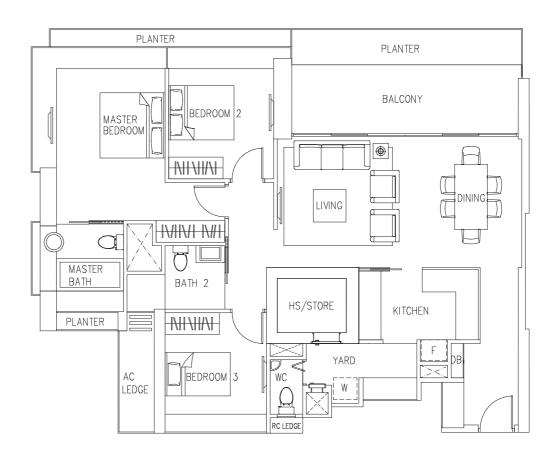

# TYPE D1-2 166 sqm (1,787 sq ft) #17-05\* #36-05\* #07-08 #26-08 \*(Mirror Image)

ALEXANDRA RD