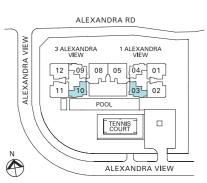

|  |  |  |  |  |  |
| B1       | Basement Carpark        |              |                           |                                               |    |              |             |  |  |  |  |  |  |
| B2       | Basement Carpark        |              |                           |                                               |    |              |             |  |  |  |  |  |  |
| -        | BZ Basement Carpark     |              |                           |                                               |    |              |             |  |  |  |  |  |  |



# SOUTH FACING (SENTOSA)

#### LEGEND

2 Bedrooms 1,001 - 1,023 sq ft

3 Bedrooms 1,475 sq ft

4 Bedrooms 1,798 sq ft / 1,851 sq ft





### SOUTH FACING (SENTOSA)















# 2-BEDROOM SOUTH FACING (SENTOSA)













### SOUTH FACING (SENTOSA)



#03-02 - #21-02\* #03-11 - #21-11

#### **TYPE C1-3**

137 sqm (1,475 sq ft) #26-02 - #40-02\* #26-11 - #40-11

#### **TYPE C1-4**

137 sqm (1,475 sq ft) #41-02 – #44-02\* #41-11 – #44-11

\*(Mirror Image)





#### SOUTH FACING (SENTOSA)







# TYPE D1-3 167 sqm (1,798 sq ft) #07-06 #26-06 #03-07\* #17-07\* #36-07\* \*(Mirror Image)





# PENTHOUSE









# PENTHOUSE









# PENTHOUSE









# INTERIOR SPECIFICATIONS & VALUE-ADDED PROVISIONS

#### LIVING, DINING & PRIVATE LOBBY (where applicable)

- Compressed marble flooring
- · Concealed fan coil unit with remote control to Living & Dining
- Audio-visual intercom

#### MASTER BEDROOM & OTHER BEDROOMS

- · Timber strip flooring
- · Wall mounted fan coil unit with remote control
- · Elegant buil