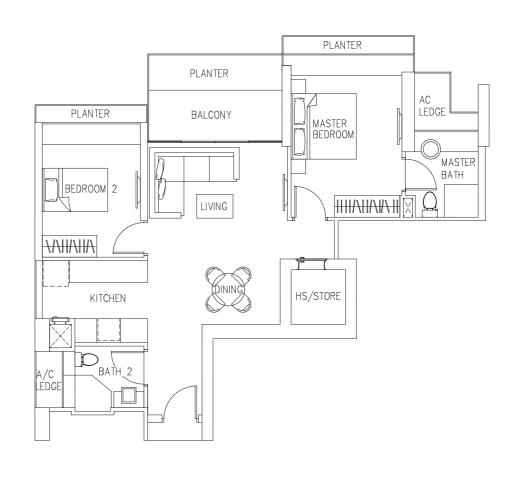

# **Units Distribution**

| Unit | No. 12      | o. 12 09              |           | 08                            |                      | 05                        |             | 04                    | 01          |
|------|-------------|-----------------------|-----------|-------------------------------|----------------------|---------------------------|-------------|-----------------------|-------------|
| 45   | P2 #45-12   | P3 #45-08             |           |                               | Cloud9 E<br>Penthous |                           |             | P1 #45-01             |             |
| 44   | D2 #44-12   |                       | ı         | D1-6 ‡                        | #44-08               | D1-6 #44-05               |             |                       | D2 #44-01   |
| 43   | D2 #43-12   |                       | ı         | D1-6 ‡                        | #43-08               | D1-6 #43-05               |             |                       | D2 #43-01   |
| 42   | D2 #42-12   |                       | ı         | D1-6 ‡                        | #42-08               | D1-6 #42-05               |             |                       | D2 #42-01   |
| 41   | D2-1 #41-12 | Zen Fitness<br>Garden | ı         | D1-7 ‡                        | #4 <b>1-0</b> 8      | D1-7 #41-05               |             | Zen Fitness<br>Garden | D2-1 #41-01 |
| 40   | C1-2 #40-12 | B1-4 #40-09           |           |                               |                      | D1 #40-05                 |             | B1-5 #40-04           | C1-2 #40-01 |
| 39   | C1-2 #39-12 | B1-4 #39-09           |           |                               |                      | D1 #39-05                 |             | B1-5 #39-04           | C1-2 #39-01 |
| 38   | C1-2 #38-12 | B1-4 #38-09           |           |                               |                      | D1 #38-05                 |             | B1-5 #38-04           | C1-2 #38-01 |
| 37   | C1-2 #37-12 | B1-4 #37-09           |           | Starlight                     |                      | D1 #37-05                 |             | B1-5 #37-04           | C1-2 #37-01 |
| 36   | C1-2 #36-12 | B1-6 #36-09           | F         | Reflection & Relaxation Lofts |                      | D1-2 #36-05               |             | B1-5 #36-04           | C1-2 #36-01 |
| 35   | C1-2 #35-12 | B1-5 #35-09           | 1         | D1-4 #                        | #35-08               | D1-4 #35-05               |             | B1-5 #35-04           | C1-2 #35-01 |
| 34   | C1-2 #34-12 | B1-5 #34-09           | ı         | D1-4 #                        | #34-08               | D1-4 #34-05               |             | B1-5 #34-04           | C1-2 #34-01 |
| 33   | C1-2 #33-12 | B1-5 #33-09           | ı         | D1-4 ‡                        | #33-08               | D1-4 #33-05               |             | B1-5 #33-04           | C1-2 #33-01 |
| 32   | C1-2 #32-12 | B1-5 #32-09           | I         | D1-4 ‡                        | #32-08               | D1-4 #32-05               |             | B1-5 #32-04           | C1-2 #32-01 |
| 31   | C1-2 #31-12 | B1-5 #31-09           | I         | D1-5 ‡                        | #31-08               | D1-5 #31-05               |             | B1-5 #31-04           | C1-2 #31-01 |
| 30   | C1-2 #30-12 | B1-5 #30-09           |           | D1 #                          | 30-08                |                           |             | B1-4 #30-04           | C1-2 #30-01 |
| 29   | C1-2 #29-12 | B1-5 #29-09           |           | D1 #                          | 29-08                |                           |             | B1-4 #29-04           | C1-2 #29-01 |
| 28   | C1-2 #28-12 | B1-5 #28-09           |           | D1 #                          | 28-08                |                           |             | B1-4 #28-04           | C1-2 #28-01 |
| 27   | C1-2 #27-12 | B1-5 #27-09           |           | D1 #                          | 27-08                |                           |             | B1-4 #27-04           | C1-2 #27-01 |
| 26   | C1-2 #26-12 | B1-5 #26-09           | I         | D1-2 ‡                        | #26-08               | i-Quiz &<br>i-Quest Lofts |             | B1-6 #26-04           | C1-2 #26-01 |
| 25   |             |                       |           |                               |                      |                           | _           |                       |             |
| 24   |             |                       |           |                               |                      |                           |             |                       |             |
| 23   | D-1 #2      | 0.10                  |           |                               |                      |                           |             | D = 1                 | #20 01      |
| 22   | Dp1 #2      | 2-12                  |           | Su                            | pernova F            | itness Suite              |             | υρι                   | #22-01      |
| 21   | C1 #21-12   | B1 #21-09             |           |                               |                      | D1 #21-05                 |             | B1-1 #21-04           | C1 #21-01   |
| 20   | C1 #20-12   | B1 #20-09             |           |                               |                      | D1 #20-05                 |             | B1-1 #20-04           | C1 #20-01   |
| 19   | C1 #19-12   | B1 #19-09             |           |                               |                      | D1 #19-05                 |             | B1-1 #19-04           | C1 #19-01   |
| 18   | C1 #18-12   | B1 #18-09             |           | Astro<br>Interactive &        | D1 #18-05            |                           | B1-1 #18-04 | C1 #18-01             |             |
| 17   | C1 #17-12   | B1-3 #17-09           |           |                               | e Lofts              | D1-2 #17-05               |             | B1-1 #17-04           | C1 #17-01   |
| 16   | C1 #16-12   | B1-1 #16-09           |           | D1-4                          | #16-08               | D1-4 #16-05               |             | B1-1 #16-04           | C1 #16-01   |
| 15   | C1 #15-12   | B1-1 #15-09           |           | D1-4                          | #15-08               | D1-4 #15-05               |             | B1-1 #15-04           | C1 #15-01   |
| 14   | C1 #14-12   | B1-1 #14-09           |           | D1-4                          | #14-08               | D1-4 #14-05               |             | B1-1 #14-04           | C1 #14-01   |
| 13   | C1 #13-12   | B1-1 #13-09           |           | D1-4                          | #13-08               | D1-4 #13-05               |             | B1-1 #13-04           | C1 #13-01   |
| 12   | C1 #12-12   | B1-1 #12-09           |           |                               | #12-08               | D1-5 #12-05               |             | B1-1 #12-04           | C1 #12-01   |
| 11   | C1 #11-12   | B1-1 #11-09           |           | D1 #                          | £11 <b>-0</b> 8      |                           |             | B1 #11-04             | C1 #11-01   |
| 10   | C1 #10-12   | B1-1 #10-09           |           | D1 #                          | £10-08               |                           |             | B1 #10-04             | C1 #10-01   |
| 09   | C1 #09-12   | B1-1 #09-09           |           | D1 #                          | <del>1</del> 09-08   |                           |             | B1 #09-04             | C1 #09-01   |
| 08   | C1 #08-12   | B1-1 #08-09           |           | D1 #                          | <sup>‡</sup> 08-08   | Cosmos<br>Snooker &       |             | B1 #08-04             | C1 #08-01   |
| 07   | C1 #07-12   | B1-1 #07-09           |           | D1-2                          | #07-08               | Games Lofts               |             | B1-3 #07-04           | C1 #07-01   |
| 06   | C1 #06-12   | B1 #06-09             |           |                               |                      |                           |             | B1 #06-04             | C1 #06-01   |
| 05   | C1 #05-12   | B1 #05-09             | B1 #05-09 |                               |                      |                           |             | B1 #05-04             | C1 #05-01   |
| 04   | C1 #04-12   | B1 #04-09             |           |                               | <u>~</u>             |                           |             | B1 #04-04             | C1 #04-01   |
| 03   | C1 #03-12   | B1-2 #03-09           |           |                               |                      | dust<br>et Club           | B1-1 #03-04 | C1 #03-01             |             |
| 02   |             |                       |           | _                             |                      |                           |             |                       |             |
| 01   |             |                       | Reju      | venate                        | E-deck &             | Pavilion Promen           | ade         |                       |             |
|      |             |                       |           |                               |                      |                           |             |                       |             |
| B1 _ |             |                       |           | E                             | Basement             | t Carpark                 |             |                       |             |

# Units Distribution

| Unit     | No. 11                  | 10           | 07                        | 06                                            |    | 03           | 02          |  |  |  |  |  |  |
|----------|-------------------------|--------------|---------------------------|-----------------------------------------------|----|--------------|-------------|--|--|--|--|--|--|
| 45       | P2 #45                  | -12          |                           | Cloud9 Banquet<br>Penthouse Suite             |    |              | P1 #45-01   |  |  |  |  |  |  |
| 44       | C1-4 #44-11             | B2-9 #44-10  | rentiloc                  | se Suite                                      |    | B2-9 #44-03  | C1-4 #44-02 |  |  |  |  |  |  |
| 43       | C1-4 #43-11             | B2-9 #43-10  |                           |                                               |    | B2-9 #43-03  | C1-4 #43-02 |  |  |  |  |  |  |
| 42       | C1-4 #42-11             | B2-9 #42-10  |                           | itness<br>den                                 |    | B2-9 #42-03  | C1-4 #42-02 |  |  |  |  |  |  |
| 41       | C1-4 #41-11             | B2-8 #41-10  |                           |                                               |    | B2-8 #41-03  | C1-4 #41-02 |  |  |  |  |  |  |
| 40       | C1-3 #40-11             | B2-5 #40-10  | D1-1 #40-07               |                                               |    | B2-4 #40-03  | C1-3 #40-02 |  |  |  |  |  |  |
| 39       | C1-3 #39-11             | B2-5 #39-10  | D1-1 #39-07               |                                               |    | B2-4 #39-03  | C1-3 #39-02 |  |  |  |  |  |  |
| 38       | C1-3 #38-11             | B2-5 #38-10  | D1-1 #38-07               | Starlight<br>Reflection &<br>Relaxation Lofts |    | B2-4 #38-03  | C1-3 #38-02 |  |  |  |  |  |  |
| 37       | C1-3 #37-11             | B2-5 #37-10  | D1-1 #37-07               |                                               |    | B2-4 #37-03  | C1-3 #37-02 |  |  |  |  |  |  |
| 36       | C1-3 #36-11             | B2-5 #36-10  | D1-3 #36-07               |                                               |    | B2-6 #36-03  | C1-3 #36-02 |  |  |  |  |  |  |
| 35       | C1-3 #35-11             | B2-4 #35-10  |                           |                                               |    | B2-4 #35-03  | C1-3 #35-02 |  |  |  |  |  |  |
| 34       | C1-3 #34-11             | B2-4 #34-10  |                           |                                               |    | B2-4 #34-03  | C1-3 #34-02 |  |  |  |  |  |  |
| 33       | C1-3 #33-11             | B2-4 #33-10  |                           |                                               |    | B2-4 #33-03  | C1-3 #33-02 |  |  |  |  |  |  |
| 32       | C1-3 #32-11             | B2-4 #32-10  |                           |                                               |    | B2-4 #32-03  | C1-3 #32-02 |  |  |  |  |  |  |
| 31       | C1-3 #31-11             | B2-7 #31-10  | Vanda<br>Gard             |                                               |    | B2-7 #31-03  | C1-3 #31-02 |  |  |  |  |  |  |
| 30       | C1-3 #30-11             | B2-4 #30-10  |                           | D1-1 #30-06                                   |    | B2-5 #30-03  | C1-3 #30-02 |  |  |  |  |  |  |
| 29       | C1-3 #29-11             | B2-4 #29-10  |                           | D1-1 #29-06                                   |    | B2-5 #29-03  | C1-3 #29-02 |  |  |  |  |  |  |
| 28       | C1-3 #28-11             | B2-4 #28-10  |                           | D1-1 #28-06                                   |    | B2-5 #28-03  | C1-3 #28-02 |  |  |  |  |  |  |
| 27       | C1-3 #27-11             | B2-4 #27-10  |                           | D1-1 #27-06                                   |    | B2-5 #27-03  | C1-3 #27-02 |  |  |  |  |  |  |
| 26       | C1-3 #26-11             | B2-6 #26-10  | i-Quiz &<br>i-Quest Lofts | D1-3 #26-06                                   |    | B2-5 #26-03  | C1-3 #26-02 |  |  |  |  |  |  |
| 25       | 0.0 ,,20                | 22 0 1/20 10 |                           | 2.0 112000                                    |    | 22 0 1120 00 | 0.0 ,,20 02 |  |  |  |  |  |  |
| 23<br>22 | Supernova Fitness Suite |              |                           |                                               |    |              |             |  |  |  |  |  |  |
| 21       | C1-1 #21-11             | B2-1 #21-10  | D1-1 #21-07               |                                               |    | B2 #21-03    | C1-1 #21-02 |  |  |  |  |  |  |
| 20       | C1-1 #20-11             | B2-1 #20-10  | D1-1 #20-07               |                                               |    | B2 #20-03    | C1-1 #20-02 |  |  |  |  |  |  |
| 19       | C1-1 #19-11             | B2-1 #19-10  | D1-1 #19-07               |                                               |    | B2 #19-03    | C1-1 #19-02 |  |  |  |  |  |  |
| 18       | C1-1 #18-11             | B2-1 #18-10  | D1-1 #18-07               | Astro<br>Interactive &<br>Leisure Lofts       |    | B2 #18-03    | C1-1 #18-02 |  |  |  |  |  |  |
| 17       | C1-1 #17-11             | B2-1 #17-10  | D1-3 #17-07               |                                               |    | B2-2 #17-03  | C1-1 #17-02 |  |  |  |  |  |  |
| 16       | C1-1 #16-11             | B2 #16-10    |                           |                                               |    | B2 #16-03    | C1-1 #16-02 |  |  |  |  |  |  |
| 15       | C1-1 #15-11             | B2 #15-10    |                           |                                               |    | B2 #15-03    | C1-1 #15-02 |  |  |  |  |  |  |
| 14       | C1-1 #14-11             | B2 #14-10    |                           |                                               |    | B2 #14-03    | C1-1 #14-02 |  |  |  |  |  |  |
| 13       | C1-1 #13-11             | B2 #13-10    |                           |                                               |    | B2 #13-03    | C1-1 #13-02 |  |  |  |  |  |  |
| 12       | C1-1 #12-11             | B2-3 #12-10  | Rain<br>Play 2            | bow<br>Zone                                   |    | B2-3 #12-03  | C1-1 #12-02 |  |  |  |  |  |  |
| 11       | C1-1 #11-11             | B2 #11-10    |                           | D1-1 #11-06                                   |    | B2-1 #11-03  | C1-1 #11-02 |  |  |  |  |  |  |
| 10       | C1-1 #10-11             | B2 #10-10    |                           | D1-1 #10-06                                   |    | B2-1 #10-03  | C1-1 #10-02 |  |  |  |  |  |  |
| 09       | C1-1 #09-11             | B2 #09-10    |                           | D1-1 #09-06                                   |    | B2-1 #09-03  | C1-1 #09-02 |  |  |  |  |  |  |
| 08       | C1-1 #08-11             | B2 #08-10    | Cosmos                    | D1-1 #08-06                                   |    | B2-1 #08-03  | C1-1 #08-02 |  |  |  |  |  |  |
| 07       | C1-1 #07-11             | B2-2 #07-10  | Snooker &<br>Games Lofts  | D1-3 #07-06                                   |    | B2-1 #07-03  | C1-1 #07-02 |  |  |  |  |  |  |
| 06       | C1-1 #06-11             | B2-1 #06-10  | D1-1 #06-07               |                                               |    | B2 #06-03    | C1-1 #06-02 |  |  |  |  |  |  |
| 05       | C1-1 #05-11             | B2-1 #05-10  | D1-1 #05-07               |                                               |    | B2 #05-03    | C1-1 #05-02 |  |  |  |  |  |  |
| 04       | C1-1 #04-11             | B2-1 #04-10  | D1-1 #04-07               |                                               |    | B2 #04-03    | C1-1 #04-02 |  |  |  |  |  |  |
| 03       | C1-1 #03-11             | B2-1 #03-10  | D1-3 #03-07               | Stardust<br>Gourmet Club                      |    | B2-1 #03-03  | C1-1 #03-02 |  |  |  |  |  |  |
| 02       |                         |              |                           |                                               | ı  |              |             |  |  |  |  |  |  |
| 01       |                         |              | Pavilion Promenade        | & Rejuvenate E-de                             | ck |              |             |  |  |  |  |  |  |
| B1       | Basement Carpark        |              |                           |                                               |    |              |             |  |  |  |  |  |  |
| B2       | Basement Carpark        |              |                           |                                               |    |              |             |  |  |  |  |  |  |
| -        | BZ Basement Carpark     |              |                           |                                               |    |              |             |  |  |  |  |  |  |