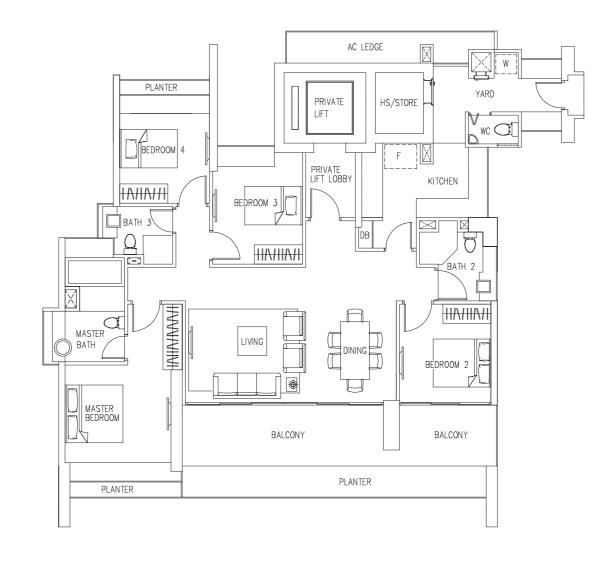

# TYPE D1-3 167 sqm (1,798 sq ft) #07-06 #26-06 #03-07\* #17-07\* #36-07\* \*(Mirror Image)