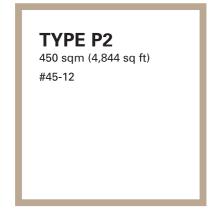

# **Units Distribution**

| Unit | No. 12      | o. 12 09              |           | 08                            |                      | 05                        |             | 04                    | 01          |
|------|-------------|-----------------------|-----------|-------------------------------|----------------------|---------------------------|-------------|-----------------------|-------------|
| 45   | P2 #45-12   | P3 #45-08             |           |                               | Cloud9 E<br>Penthous |                           |             | P1 #45-01             |             |
| 44   | D2 #44-12   |                       | ı         | D1-6 ‡                        | #44-08               | D1-6 #44-05               |             |                       | D2 #44-01   |
| 43   | D2 #43-12   |                       | ı         | D1-6 ‡                        | #43-08               | D1-6 #43-05               |             |                       | D2 #43-01   |
| 42   | D2 #42-12   |                       | ı         | D1-6 ‡                        | #42-08               | D1-6 #42-05               |             |                       | D2 #42-01   |
| 41   | D2-1 #41-12 | Zen Fitness<br>Garden | ı         | D1-7 ‡                        | #4 <b>1-0</b> 8      | D1-7 #41-05               |             | Zen Fitness<br>Garden | D2-1 #41-01 |
| 40   | C1-2 #40-12 | B1-4 #40-09           |           |                               |                      | D1 #40-05                 |             | B1-5 #40-04           | C1-2 #40-01 |
| 39   | C1-2 #39-12 | B1-4 #39-09           |           |                               |                      | D1 #39-05                 |             | B1-5 #39-04           | C1-2 #39-01 |
| 38   | C1-2 #38-12 | B1-4 #38-09           |           |                               |                      | D1 #38-05                 |             | B1-5 #38-04           | C1-2 #38-01 |
| 37   | C1-2 #37-12 | B1-4 #37-09           |           | Starlight                     |                      | D1 #37-05                 |             | B1-5 #37-04           | C1-2 #37-01 |
| 36   | C1-2 #36-12 | B1-6 #36-09           | F         | Reflection & Relaxation Lofts |                      | D1-2 #36-05               |             | B1-5 #36-04           | C1-2 #36-01 |
| 35   | C1-2 #35-12 | B1-5 #35-09           | 1         | D1-4 #                        | #35-08               | D1-4 #35-05               |             | B1-5 #35-04           | C1-2 #35-01 |
| 34   | C1-2 #34-12 | B1-5 #34-09           | ı         | D1-4 #                        | #34-08               | D1-4 #34-05               |             | B1-5 #34-04           | C1-2 #34-01 |
| 33   | C1-2 #33-12 | B1-5 #33-09           | ı         | D1-4 ‡                        | #33-08               | D1-4 #33-05               |             | B1-5 #33-04           | C1-2 #33-01 |
| 32   | C1-2 #32-12 | B1-5 #32-09           | I         | D1-4 ‡                        | #32-08               | D1-4 #32-05               |             | B1-5 #32-04           | C1-2 #32-01 |
| 31   | C1-2 #31-12 | B1-5 #31-09           | I         | D1-5 ‡                        | #31-08               | D1-5 #31-05               |             | B1-5 #31-04           | C1-2 #31-01 |
| 30   | C1-2 #30-12 | B1-5 #30-09           |           | D1 #                          | 30-08                |                           |             | B1-4 #30-04           | C1-2 #30-01 |
| 29   | C1-2 #29-12 | B1-5 #29-09           |           | D1 #                          | 29-08                |                           |             | B1-4 #29-04           | C1-2 #29-01 |
| 28   | C1-2 #28-12 | B1-5 #28-09           |           | D1 #                          | 28-08                |                           |             | B1-4 #28-04           | C1-2 #28-01 |
| 27   | C1-2 #27-12 | B1-5 #27-09           |           | D1 #                          | 27-08                |                           |             | B1-4 #27-04           | C1-2 #27-01 |
| 26   | C1-2 #26-12 | B1-5 #26-09           | I         | D1-2 ‡                        | #26-08               | i-Quiz &<br>i-Quest Lofts |             | B1-6 #26-04           | C1-2 #26-01 |
| 25   |             |                       |           |                               |                      |                           | _           |                       |             |
| 24   |             |                       |           |                               |                      |                           |             |                       |             |
| 23   | D-1 #2      | 0.10                  |           |                               |                      |                           |             | D = 1                 | #20 01      |
| 22   | Dp1 #2      | 2-12                  |           | Su                            | pernova F            | itness Suite              |             | υρι                   | #22-01      |
| 21   | C1 #21-12   | B1 #21-09             |           |                               |                      | D1 #21-05                 |             | B1-1 #21-04           | C1 #21-01   |
| 20   | C1 #20-12   | B1 #20-09             |           |                               |                      | D1 #20-05                 |             | B1-1 #20-04           | C1 #20-01   |
| 19   | C1 #19-12   | B1 #19-09             |           |                               |                      | D1 #19-05                 |             | B1-1 #19-04           | C1 #19-01   |
| 18   | C1 #18-12   | B1 #18-09             |           | Astro<br>Interactive &        | D1 #18-05            |                           | B1-1 #18-04 | C1 #18-01             |             |
| 17   | C1 #17-12   | B1-3 #17-09           |           |                               | e Lofts              | D1-2 #17-05               |             | B1-1 #17-04           | C1 #17-01   |
| 16   | C1 #16-12   | B1-1 #16-09           |           | D1-4                          | #16-08               | D1-4 #16-05               |             | B1-1 #16-04           | C1 #16-01   |
| 15   | C1 #15-12   | B1-1 #15-09           |           | D1-4                          | #15-08               | D1-4 #15-05               |             | B1-1 #15-04           | C1 #15-01   |
| 14   | C1 #14-12   | B1-1 #14-09           |           | D1-4                          | #14-08               | D1-4 #14-05               |             | B1-1 #14-04           | C1 #14-01   |
| 13   | C1 #13-12   | B1-1 #13-09           |           | D1-4                          | #13-08               | D1-4 #13-05               |             | B1-1 #13-04           | C1 #13-01   |
| 12   | C1 #12-12   | B1-1 #12-09           |           |                               | #12-08               | D1-5 #12-05               |             | B1-1 #12-04           | C1 #12-01   |
| 11   | C1 #11-12   | B1-1 #11-09           |           | D1 #                          | £11 <b>-0</b> 8      |                           |             | B1 #11-04             | C1 #11-01   |
| 10   | C1 #10-12   | B1-1 #10-09           |           | D1 #                          | £10-08               |                           |             | B1 #10-04             | C1 #10-01   |
| 09   | C1 #09-12   | B1-1 #09-09           |           | D1 #                          | <del>1</del> 09-08   |                           |             | B1 #09-04             | C1 #09-01   |
| 08   | C1 #08-12   | B1-1 #08-09           |           | D1 #                          | <sup>‡</sup> 08-08   | Cosmos<br>Snooker &       |             | B1 #08-04             | C1 #08-01   |
| 07   | C1 #07-12   | B1-1 #07-09           |           | D1-2                          | #07-08               | Games Lofts               |             | B1-3 #07-04           | C1 #07-01   |
| 06   | C1 #06-12   | B1 #06-09             |           |                               |                      |                           |             | B1 #06-04             | C1 #06-01   |
| 05   | C1 #05-12   | B1 #05-09             | B1 #05-09 |                               |                      |                           |             | B1 #05-04             | C1 #05-01   |
| 04   | C1 #04-12   | B1 #04-09             |           |                               | <u>~</u>             |                           |             | B1 #04-04             | C1 #04-01   |
| 03   | C1 #03-12   | B1-2 #03-09           |           |                               |                      | dust<br>et Club           | B1-1 #03-04 | C1 #03-01             |             |
| 02   |             |                       |           | _                             |                      |                           |             |                       |             |
| 01   |             |                       | Reju      | venate                        | E-deck &             | Pavilion Promen           | ade         |                       |             |
|      |             |                       |           |                               |                      |                           |             |                       |             |
| B1 _ |             |                       |           | E                             | Basement             | t Carpark                 |             |                       |             |