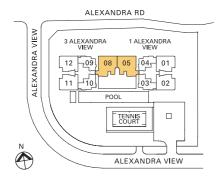

# **Units Distribution**

| Unit | No. 12      | o. 12 09              |           | 08                            |                      | 05                        |             | 04                    | 01          |
|------|-------------|-----------------------|-----------|-------------------------------|----------------------|---------------------------|-------------|-----------------------|-------------|
| 45   | P2 #45-12   | P3 #45-08             |           |                               | Cloud9 E<br>Penthous |                           |             | P1 #45-01             |             |
| 44   | D2 #44-12   |                       | ı         | D1-6 ‡                        | #44-08               | D1-6 #44-05               |             |                       | D2 #44-01   |
| 43   | D2 #43-12   |                       | ı         | D1-6 ‡                        | #43-08               | D1-6 #43-05               |             |                       | D2 #43-01   |
| 42   | D2 #42-12   |                       | ı         | D1-6 ‡                        | #42-08               | D1-6 #42-05               |             |                       | D2 #42-01   |
| 41   | D2-1 #41-12 | Zen Fitness<br>Garden | ı         | D1-7 ‡                        | #4 <b>1-0</b> 8      | D1-7 #41-05               |             | Zen Fitness<br>Garden | D2-1 #41-01 |
| 40   | C1-2 #40-12 | B1-4 #40-09           |           |                               |                      | D1 #40-05                 |             | B1-5 #40-04           | C1-2 #40-01 |
| 39   | C1-2 #39-12 | B1-4 #39-09           |           |                               |                      | D1 #39-05                 |             | B1-5 #39-04           | C1-2 #39-01 |
| 38   | C1-2 #38-12 | B1-4 #38-09           |           |                               |                      | D1 #38-05                 |             | B1-5 #38-04           | C1-2 #38-01 |
| 37   | C1-2 #37-12 | B1-4 #37-09           |           | Starlight                     |                      | D1 #37-05                 |             | B1-5 #37-04           | C1-2 #37-01 |
| 36   | C1-2 #36-12 | B1-6 #36-09           | F         | Reflection & Relaxation Lofts |                      | D1-2 #36-05               |             | B1-5 #36-04           | C1-2 #36-01 |
| 35   | C1-2 #35-12 | B1-5 #35-09           | 1         | D1-4 #                        | #35-08               | D1-4 #35-05               |             | B1-5 #35-04           | C1-2 #35-01 |
| 34   | C1-2 #34-12 | B1-5 #34-09           | ı         | D1-4 #                        | #34-08               | D1-4 #34-05               |             | B1-5 #34-04           | C1-2 #34-01 |
| 33   | C1-2 #33-12 | B1-5 #33-09           | ı         | D1-4 ‡                        | #33-08               | D1-4 #33-05               |             | B1-5 #33-04           | C1-2 #33-01 |
| 32   | C1-2 #32-12 | B1-5 #32-09           | I         | D1-4 ‡                        | #32-08               | D1-4 #32-05               |             | B1-5 #32-04           | C1-2 #32-01 |
| 31   | C1-2 #31-12 | B1-5 #31-09           | I         | D1-5 ‡                        | #31-08               | D1-5 #31-05               |             | B1-5 #31-04           | C1-2 #31-01 |
| 30   | C1-2 #30-12 | B1-5 #30-09           |           | D1 #                          | 30-08                |                           |             | B1-4 #30-04           | C1-2 #30-01 |
| 29   | C1-2 #29-12 | B1-5 #29-09           |           | D1 #                          | 29-08                |                           |             | B1-4 #29-04           | C1-2 #29-01 |
| 28   | C1-2 #28-12 | B1-5 #28-09           |           | D1 #                          | 28-08                |                           |             | B1-4 #28-04           | C1-2 #28-01 |
| 27   | C1-2 #27-12 | B1-5 #27-09           |           | D1 #                          | 27-08                |                           |             | B1-4 #27-04           | C1-2 #27-01 |
| 26   | C1-2 #26-12 | B1-5 #26-09           | I         | D1-2 ‡                        | #26-08               | i-Quiz &<br>i-Quest Lofts |             | B1-6 #26-04           | C1-2 #26-01 |
| 25   |             |                       |           |                               |                      |                           | _           |                       |             |
| 24   |             |                       |           |                               |                      |                           |             |                       |             |
| 23   | D-1 #2      | 0.10                  |           |                               |                      |                           |             | D = 1                 | #20 01      |
| 22   | Dp1 #2      | 2-12                  |           | Su                            | pernova F            | itness Suite              |             | υρι                   | #22-01      |
| 21   | C1 #21-12   | B1 #21-09             |           |                               |                      | D1 #21-05                 |             | B1-1 #21-04           | C1 #21-01   |
| 20   | C1 #20-12   | B1 #20-09             |           |                               |                      | D1 #20-05                 |             | B1-1 #20-04           | C1 #20-01   |
| 19   | C1 #19-12   | B1 #19-09             |           |                               |                      | D1 #19-05                 |             | B1-1 #19-04           | C1 #19-01   |
| 18   | C1 #18-12   | B1 #18-09             |           | Astro<br>Interactive &        | D1 #18-05            |                           | B1-1 #18-04 | C1 #18-01             |             |
| 17   | C1 #17-12   | B1-3 #17-09           |           |                               | e Lofts              | D1-2 #17-05               |             | B1-1 #17-04           | C1 #17-01   |
| 16   | C1 #16-12   | B1-1 #16-09           |           | D1-4                          | #16-08               | D1-4 #16-05               |             | B1-1 #16-04           | C1 #16-01   |
| 15   | C1 #15-12   | B1-1 #15-09           |           | D1-4                          | #15-08               | D1-4 #15-05               |             | B1-1 #15-04           | C1 #15-01   |
| 14   | C1 #14-12   | B1-1 #14-09           |           | D1-4                          | #14-08               | D1-4 #14-05               |             | B1-1 #14-04           | C1 #14-01   |
| 13   | C1 #13-12   | B1-1 #13-09           |           | D1-4                          | #13-08               | D1-4 #13-05               |             | B1-1 #13-04           | C1 #13-01   |
| 12   | C1 #12-12   | B1-1 #12-09           |           |                               | #12-08               | D1-5 #12-05               |             | B1-1 #12-04           | C1 #12-01   |
| 11   | C1 #11-12   | B1-1 #11-09           |           | D1 #                          | £11 <b>-0</b> 8      |                           |             | B1 #11-04             | C1 #11-01   |
| 10   | C1 #10-12   | B1-1 #10-09           |           | D1 #                          | £10-08               |                           |             | B1 #10-04             | C1 #10-01   |
| 09   | C1 #09-12   | B1-1 #09-09           |           | D1 #                          | <del>1</del> 09-08   |                           |             | B1 #09-04             | C1 #09-01   |
| 08   | C1 #08-12   | B1-1 #08-09           |           | D1 #                          | <sup>‡</sup> 08-08   | Cosmos<br>Snooker &       |             | B1 #08-04             | C1 #08-01   |
| 07   | C1 #07-12   | B1-1 #07-09           |           | D1-2                          | #07-08               | Games Lofts               |             | B1-3 #07-04           | C1 #07-01   |
| 06   | C1 #06-12   | B1 #06-09             |           |                               |                      |                           |             | B1 #06-04             | C1 #06-01   |
| 05   | C1 #05-12   | B1 #05-09             | B1 #05-09 |                               |                      |                           |             | B1 #05-04             | C1 #05-01   |
| 04   | C1 #04-12   | B1 #04-09             |           |                               | <u>~</u>             |                           |             | B1 #04-04             | C1 #04-01   |
| 03   | C1 #03-12   | B1-2 #03-09           |           |                               |                      | dust<br>et Club           | B1-1 #03-04 | C1 #03-01             |             |
| 02   |             |                       |           | _                             |                      |                           |             |                       |             |
| 01   |             |                       | Reju      | venate                        | E-deck &             | Pavilion Promen           | ade         |                       |             |
|      |             |                       |           |                               |                      |                           |             |                       |             |
| B1 _ |             |                       |           | E                             | Basement             | t Carpark                 |             |                       |             |