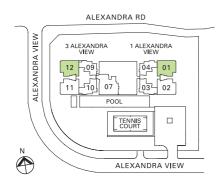

|             |
| 01   |             |                       | Reju      | venate                        | E-deck &             | Pavilion Promen           | ade         |                       |             |
|      |             |                       |           |                               |                      |                           |             |                       |             |
| B1 _ |             |                       |           | E                             | Basement             | t Carpark                 |             |                       |             |



# NORTH FACING (TANGLIN / ORCHARD)

#### LEGEND

2 Bedrooms 947 sq ft / 958 sq ft

3 Bedrooms 1,475 sq ft

4 Bedrooms 1,733 - 1,991 sq ft

Duplex 3,025 sq ft



































#### NORTH FACING (TANGLIN / ORCHARD)









# TYPE D1-2 166 sqm (1,787 sq ft) #17-05\* #36-05\* #07-08 #26-08 \*(Mirror Image)

ALEXANDRA RD





### NORTH FACING (TANGLIN / ORCHARD)







# TYPE D1-5

165 sqm (1,776 sq ft) #12-05\* #31-05\*

#12-08 #31-08

\*(Mirror Image)





























LOWER



# Units Distribution

| Unit     | No. 11                  | 10           | 07                        | 06                                            |    | 03           | 02          |  |  |  |  |  |  |
|----------|-------------------------|--------------|---------------------------|-----------------------------------------------|----|--------------|-------------|--|--|--|--|--|--|
| 45       | P2 #45                  | -12          |                           | Cloud9 Banq