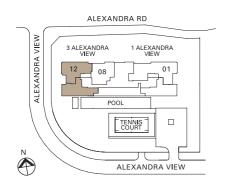

## Absolutely strategic, minutes to Orchard Road, CBD and the new downtown.

For those who know it, Ascentia Sky is without a doubt a great place to live. Standing tall along Alexandra Road and set by the Tanglin residential district 10, Ascentia Sky is in the vicinity of good class bungalows, the embassy row and vast greenery.

ALEXANDRA VIEW

#### ALEXANDRA ROAD

ALEXANDRA VIEW

Artist's Impression