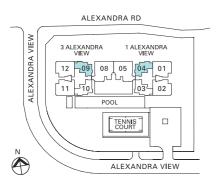

|                       |             |
| 01   |             |                       | Reju      | venate                        | E-deck &             | Pavilion Promen           | ade         |                       |             |
|      |             |                       |           |                               |                      |                           |             |                       |             |
| B1 _ |             |                       |           | E                             | Basement             | t Carpark                 |             |                       |             |



# NORTH FACING (TANGLIN / ORCHARD)

#### LEGEND

2 Bedrooms 947 sq ft / 958 sq ft

3 Bedrooms 1,475 sq ft

4 Bedrooms 1,733 - 1,991 sq ft

Duplex 3,025 sq ft



































#### NORTH FACING (TANGLIN / ORCHARD)









# TYPE D1-2 166 sqm (1,787 sq ft) #17-05\* #36-05\* #07-08 #26-08 \*(Mirror Image)

ALEXANDRA RD





### NORTH FACING (TANGLIN / ORCHARD)







# TYPE D1-5

165 sqm (1,776 sq ft) #12-05\* #31-05\*

#12-08 #31-08

\*(Mirror Image)





























LOWER



# Units Distribution

| Unit     | No. 11                  | 10           | 07                        | 06                                            |    | 03           | 02          |  |  |  |  |  |  |
|----------|-------------------------|--------------|---------------------------|-----------------------------------------------|----|--------------|-------------|--|--|--|--|--|--|
| 45       | P2 #45                  | -12          |