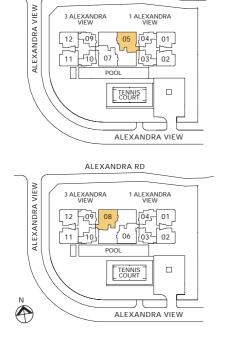

# TYPE D1-2 166 sqm (1,787 sq ft) #17-05\* #36-05\* #07-08 #26-08 \*(Mirror Image)

ALEXANDRA RD

# TYPE D1-5

165 sqm (1,776 sq ft) #12-05\* #31-05\*

#12-08 #31-08

\*(Mirror Image)

LOWER