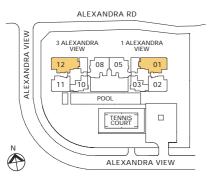

|                      |                           |             |                       |             |
| B1 _ |             |                       |           | E                             | Basement             | t Carpark                 |             |                       |             |



# NORTH FACING (TANGLIN / ORCHARD)

#### LEGEND

2 Bedrooms 947 sq ft / 958 sq ft

3 Bedrooms 1,475 sq ft

4 Bedrooms 1,733 - 1,991 sq ft

Duplex 3,025 sq ft



































#### NORTH FACING (TANGLIN / ORCHARD)









# TYPE D1-2 166 sqm (1,787 sq ft) #17-05\* #36-05\* #07-08 #26-08 \*(Mirror Image)

ALEXANDRA RD





### NORTH FACING (TANGLIN / ORCHARD)







# TYPE D1-5

165 sqm (1,776 sq ft) #12-05\* #31-05\*

#12-08 #31-08

\*(Mirror Image)





























LOWER



# Units Distribution

| Unit     | No. 11                  | 10           | 07                        | 06                                            |    | 03           | 02          |  |  |  |  |  |  |
|----------|-------------------------|--------------|---------------------------|-----------------------------------------------|----|--------------|-------------|--|--|--|--|--|--|
| 45       | P2 #45                  | -12          |                           | Cloud9 Banquet<br>Penthouse Suite             |    |              | P1 #45-01   |  |  |  |  |  |  |
| 44       | C1-4 #44-11             | B2-9 #44-10  | rentiloc                  | se Suite                                      |    | B2-9 #44-03  | C1-4 #44-02 |  |  |  |  |  |  |
| 43       | C1-4 #43-11