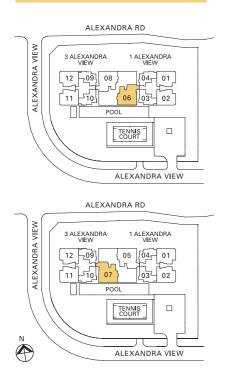

# Units Distribution

| Unit     | No. 11                  | 10           | 07                        | 06                                            |    | 03           | 02          |  |  |  |  |  |  |
|----------|-------------------------|--------------|---------------------------|-----------------------------------------------|----|--------------|-------------|--|--|--|--|--|--|
| 45       | P2 #45                  | -12          |                           | Cloud9 Banquet<br>Penthouse Suite             |    |              | P1 #45-01   |  |  |  |  |  |  |
| 44       | C1-4 #44-11             | B2-9 #44-10  | rentiloc                  | se Suite                                      |    | B2-9 #44-03  | C1-4 #44-02 |  |  |  |  |  |  |
| 43       | C1-4 #43-11             | B2-9 #43-10  |                           |                                               |    | B2-9 #43-03  | C1-4 #43-02 |  |  |  |  |  |  |
| 42       | C1-4 #42-11             | B2-9 #42-10  |                           | itness<br>den                                 |    | B2-9 #42-03  | C1-4 #42-02 |  |  |  |  |  |  |
| 41       | C1-4 #41-11             | B2-8 #41-10  |                           |                                               |    | B2-8 #41-03  | C1-4 #41-02 |  |  |  |  |  |  |
| 40       | C1-3 #40-11             | B2-5 #40-10  | D1-1 #40-07               |                                               |    | B2-4 #40-03  | C1-3 #40-02 |  |  |  |  |  |  |
| 39       | C1-3 #39-11             | B2-5 #39-10  | D1-1 #39-07               |                                               |    | B2-4 #39-03  | C1-3 #39-02 |  |  |  |  |  |  |
| 38       | C1-3 #38-11             | B2-5 #38-10  | D1-1 #38-07               | Starlight<br>Reflection &<br>Relaxation Lofts |    | B2-4 #38-03  | C1-3 #38-02 |  |  |  |  |  |  |
| 37       | C1-3 #37-11             | B2-5 #37-10  | D1-1 #37-07               |                                               |    | B2-4 #37-03  | C1-3 #37-02 |  |  |  |  |  |  |
| 36       | C1-3 #36-11             | B2-5 #36-10  | D1-3 #36-07               |                                               |    | B2-6 #36-03  | C1-3 #36-02 |  |  |  |  |  |  |
| 35       | C1-3 #35-11             | B2-4 #35-10  |                           |                                               |    | B2-4 #35-03  | C1-3 #35-02 |  |  |  |  |  |  |
| 34       | C1-3 #34-11             | B2-4 #34-10  |                           |                                               |    | B2-4 #34-03  | C1-3 #34-02 |  |  |  |  |  |  |
| 33       | C1-3 #33-11             | B2-4 #33-10  |                           |                                               |    | B2-4 #33-03  | C1-3 #33-02 |  |  |  |  |  |  |
| 32       | C1-3 #32-11             | B2-4 #32-10  |                           |                                               |    | B2-4 #32-03  | C1-3 #32-02 |  |  |  |  |  |  |
| 31       | C1-3 #31-11             | B2-7 #31-10  | Vanda<br>Gard             |                                               |    | B2-7 #31-03  | C1-3 #31-02 |  |  |  |  |  |  |
| 30       | C1-3 #30-11             | B2-4 #30-10  |                           | D1-1 #30-06                                   |    | B2-5 #30-03  | C1-3 #30-02 |  |  |  |  |  |  |
| 29       | C1-3 #29-11             | B2-4 #29-10  |                           | D1-1 #29-06                                   |    | B2-5 #29-03  | C1-3 #29-02 |  |  |  |  |  |  |
| 28       | C1-3 #28-11             | B2-4 #28-10  |                           | D1-1 #28-06                                   |    | B2-5 #28-03  | C1-3 #28-02 |  |  |  |  |  |  |
| 27       | C1-3 #27-11             | B2-4 #27-10  |                           | D1-1 #27-06                                   |    | B2-5 #27-03  | C1-3 #27-02 |  |  |  |  |  |  |
| 26       | C1-3 #26-11             | B2-6 #26-10  | i-Quiz &<br>i-Quest Lofts | D1-3 #26-06                                   |    | B2-5 #26-03  | C1-3 #26-02 |  |  |  |  |  |  |
| 25       | 0.0 ,,20                | 22 0 1/20 10 |                           | 2.0 112000                                    |    | 22 0 1120 00 | 0.0 ,,20 02 |  |  |  |  |  |  |
| 23<br>22 | Supernova Fitness Suite |              |                           |                                               |    |              |             |  |  |  |  |  |  |
| 21       | C1-1 #21-11             | B2-1 #21-10  | D1-1 #21-07               |                                               |    | B2 #21-03    | C1-1 #21-02 |  |  |  |  |  |  |
| 20       | C1-1 #20-11             | B2-1 #20-10  | D1-1 #20-07               |                                               |    | B2 #20-03    | C1-1 #20-02 |  |  |  |  |  |  |
| 19       | C1-1 #19-11             | B2-1 #19-10  | D1-1 #19-07               |                                               |    | B2 #19-03    | C1-1 #19-02 |  |  |  |  |  |  |
| 18       | C1-1 #18-11             | B2-1 #18-10  | D1-1 #18-07               | Astro<br>Interactive &<br>Leisure Lofts       |    | B2 #18-03    | C1-1 #18-02 |  |  |  |  |  |  |
| 17       | C1-1 #17-11             | B2-1 #17-10  | D1-3 #17-07               |                                               |    | B2-2 #17-03  | C1-1 #17-02 |  |  |  |  |  |  |
| 16       | C1-1 #16-11             | B2 #16-10    |                           |                                               |    | B2 #16-03    | C1-1 #16-02 |  |  |  |  |  |  |
| 15       | C1-1 #15-11             | B2 #15-10    |                           |                                               |    | B2 #15-03    | C1-1 #15-02 |  |  |  |  |  |  |
| 14       | C1-1 #14-11             | B2 #14-10    |                           |                                               |    | B2 #14-03    | C1-1 #14-02 |  |  |  |  |  |  |
| 13       | C1-1 #13-11             | B2 #13-10    |                           |                                               |    | B2 #13-03    | C1-1 #13-02 |  |  |  |  |  |  |
| 12       | C1-1 #12-11             | B2-3 #12-10  | Rain<br>Play 2            | bow<br>Zone                                   |    | B2-3 #12-03  | C1-1 #12-02 |  |  |  |  |  |  |
| 11       | C1-1 #11-11             | B2 #11-10    |                           | D1-1 #11-06                                   |    | B2-1 #11-03  | C1-1 #11-02 |  |  |  |  |  |  |
| 10       | C1-1 #10-11             | B2 #10-10    |                           | D1-1 #10-06                                   |    | B2-1 #10-03  | C1-1 #10-02 |  |  |  |  |  |  |
| 09       | C1-1 #09-11             | B2 #09-10    |                           | D1-1 #09-06                                   |    | B2-1 #09-03  | C1-1 #09-02 |  |  |  |  |  |  |
| 08       | C1-1 #08-11             | B2 #08-10    | Cosmos                    | D1-1 #08-06                                   |    | B2-1 #08-03  | C1-1 #08-02 |  |  |  |  |  |  |
| 07       | C1-1 #07-11             | B2-2 #07-10  | Snooker &<br>Games Lofts  | D1-3 #07-06                                   |    | B2-1 #07-03  | C1-1 #07-02 |  |  |  |  |  |  |
| 06       | C1-1 #06-11             | B2-1 #06-10  | D1-1 #06-07               |                                               |    | B2 #06-03    | C1-1 #06-02 |  |  |  |  |  |  |
| 05       | C1-1 #05-11             | B2-1 #05-10  | D1-1 #05-07               |                                               |    | B2 #05-03    | C1-1 #05-02 |  |  |  |  |  |  |
| 04       | C1-1 #04-11             | B2-1 #04-10  | D1-1 #04-07               |                                               |    | B2 #04-03    | C1-1 #04-02 |  |  |  |  |  |  |
| 03       | C1-1 #03-11             | B2-1 #03-10  | D1-3 #03-07               | Stardust<br>Gourmet Club                      |    | B2-1 #03-03  | C1-1 #03-02 |  |  |  |  |  |  |
| 02       |                         |              |                           |                                               | ı  |              |             |  |  |  |  |  |  |
| 01       |                         |              | Pavilion Promenade        | & Rejuvenate E-de                             | ck |              |             |  |  |  |  |  |  |
| B1       | Basement Carpark        |              |                           |                                               |    |              |             |  |  |  |  |  |  |
| B2       | Basement Carpark        |              |                           |                                               |    |              |             |  |  |  |  |  |  |
| -        | BZ Basement Carpark     |              |                           |                                               |    |              |             |  |  |  |  |  |  |