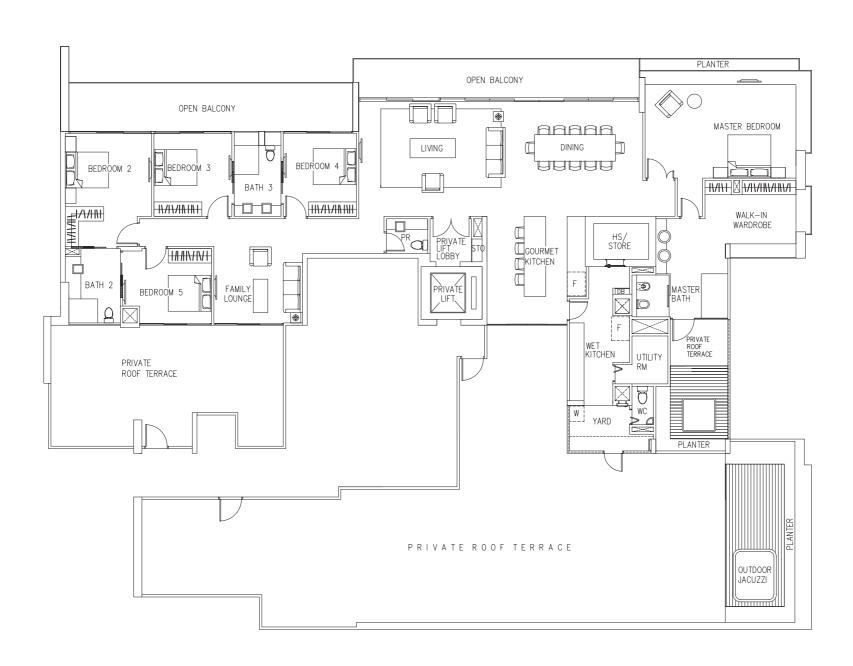

|
| -        | BZ Basement Carpark     |              |                           |                                               |    |              |             |  |  |  |  |  |  |



# SOUTH FACING (SENTOSA)

#### LEGEND

2 Bedrooms 1,001 - 1,023 sq ft

3 Bedrooms 1,475 sq ft

4 Bedrooms 1,798 sq ft / 1,851 sq ft





### SOUTH FACING (SENTOSA)















# 2-BEDROOM SOUTH FACING (SENTOSA)













### SOUTH FACING (SENTOSA)



#03-02 - #21-02\* #03-11 - #21-11

#### **TYPE C1-3**

137 sqm (1,475 sq ft) #26-02 - #40-02\* #26-11 - #40-11

#### **TYPE C1-4**

137 sqm (1,475 sq ft) #41-02 – #44-02\* #41-11 – #44-11

\*(Mirror Image)





#### SOUTH FACING (SENTOSA)







# TYPE D1-3 167 sqm (1,798 sq ft) #07-06 #26-06 #03-07\* #17-07\* #36-07\* \*(Mirror Image)





# PENTHOUSE









# PENTHOUSE









# PENTHOUSE









# INTERIOR SPECIFICATIONS & VALUE-ADDED PROVISIONS

#### LIVING, DINING & PRIVATE LOBBY (where applicable)

- Compressed marble flooring
- · Concealed fan coil unit with remote control to Living & Dining
- Audio-visual intercom

#### MASTER BEDROOM & OTHER BEDROOMS

- · Timber strip flooring
- · Wall mounted fan coil unit with remote control
- · Elegant built-in wardrobe

#### MASTER BATHROOM

- · Compressed marble to floor and wall
- · Long bath complete with mixer to Type C & D
- Standing shower complete with mixer to Type B, D & P
- Outdoor Jacuzzi to Type P
- · Solid surface vanity top with basin and mixer
- Imported sanitary ware and selected fittings in lifestyle accent black

#### OTHER ATTACHED / SHARED BATHROOMS

- · Homogeneous ti