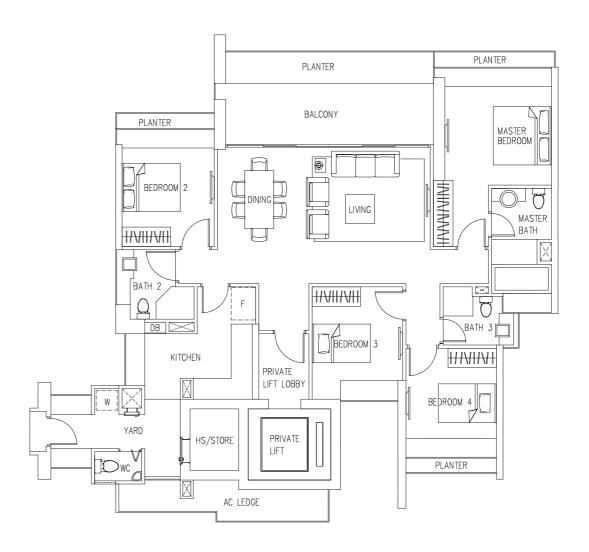

## A home designed for freedom of expression

Arrive home to a chic contemporary abode lavished with thoughtfully crafted and functional spaces. The living and dining rooms open out to a lifestyle balcony which enhances a sensory experience of effortless flow between the spaces.

## Elegant luxury for the most private space in the home.

Chic, luxurious and inviting, no less. Naturally, no efforts are spared to ensure ultimate comfort in the very room you rest and relax. Plush carpets and a warm palette enhanced by cosy lighting live up to your exclusive lifestyle, while the wrap-around windows ensure that you wake up to astounding views every morning.