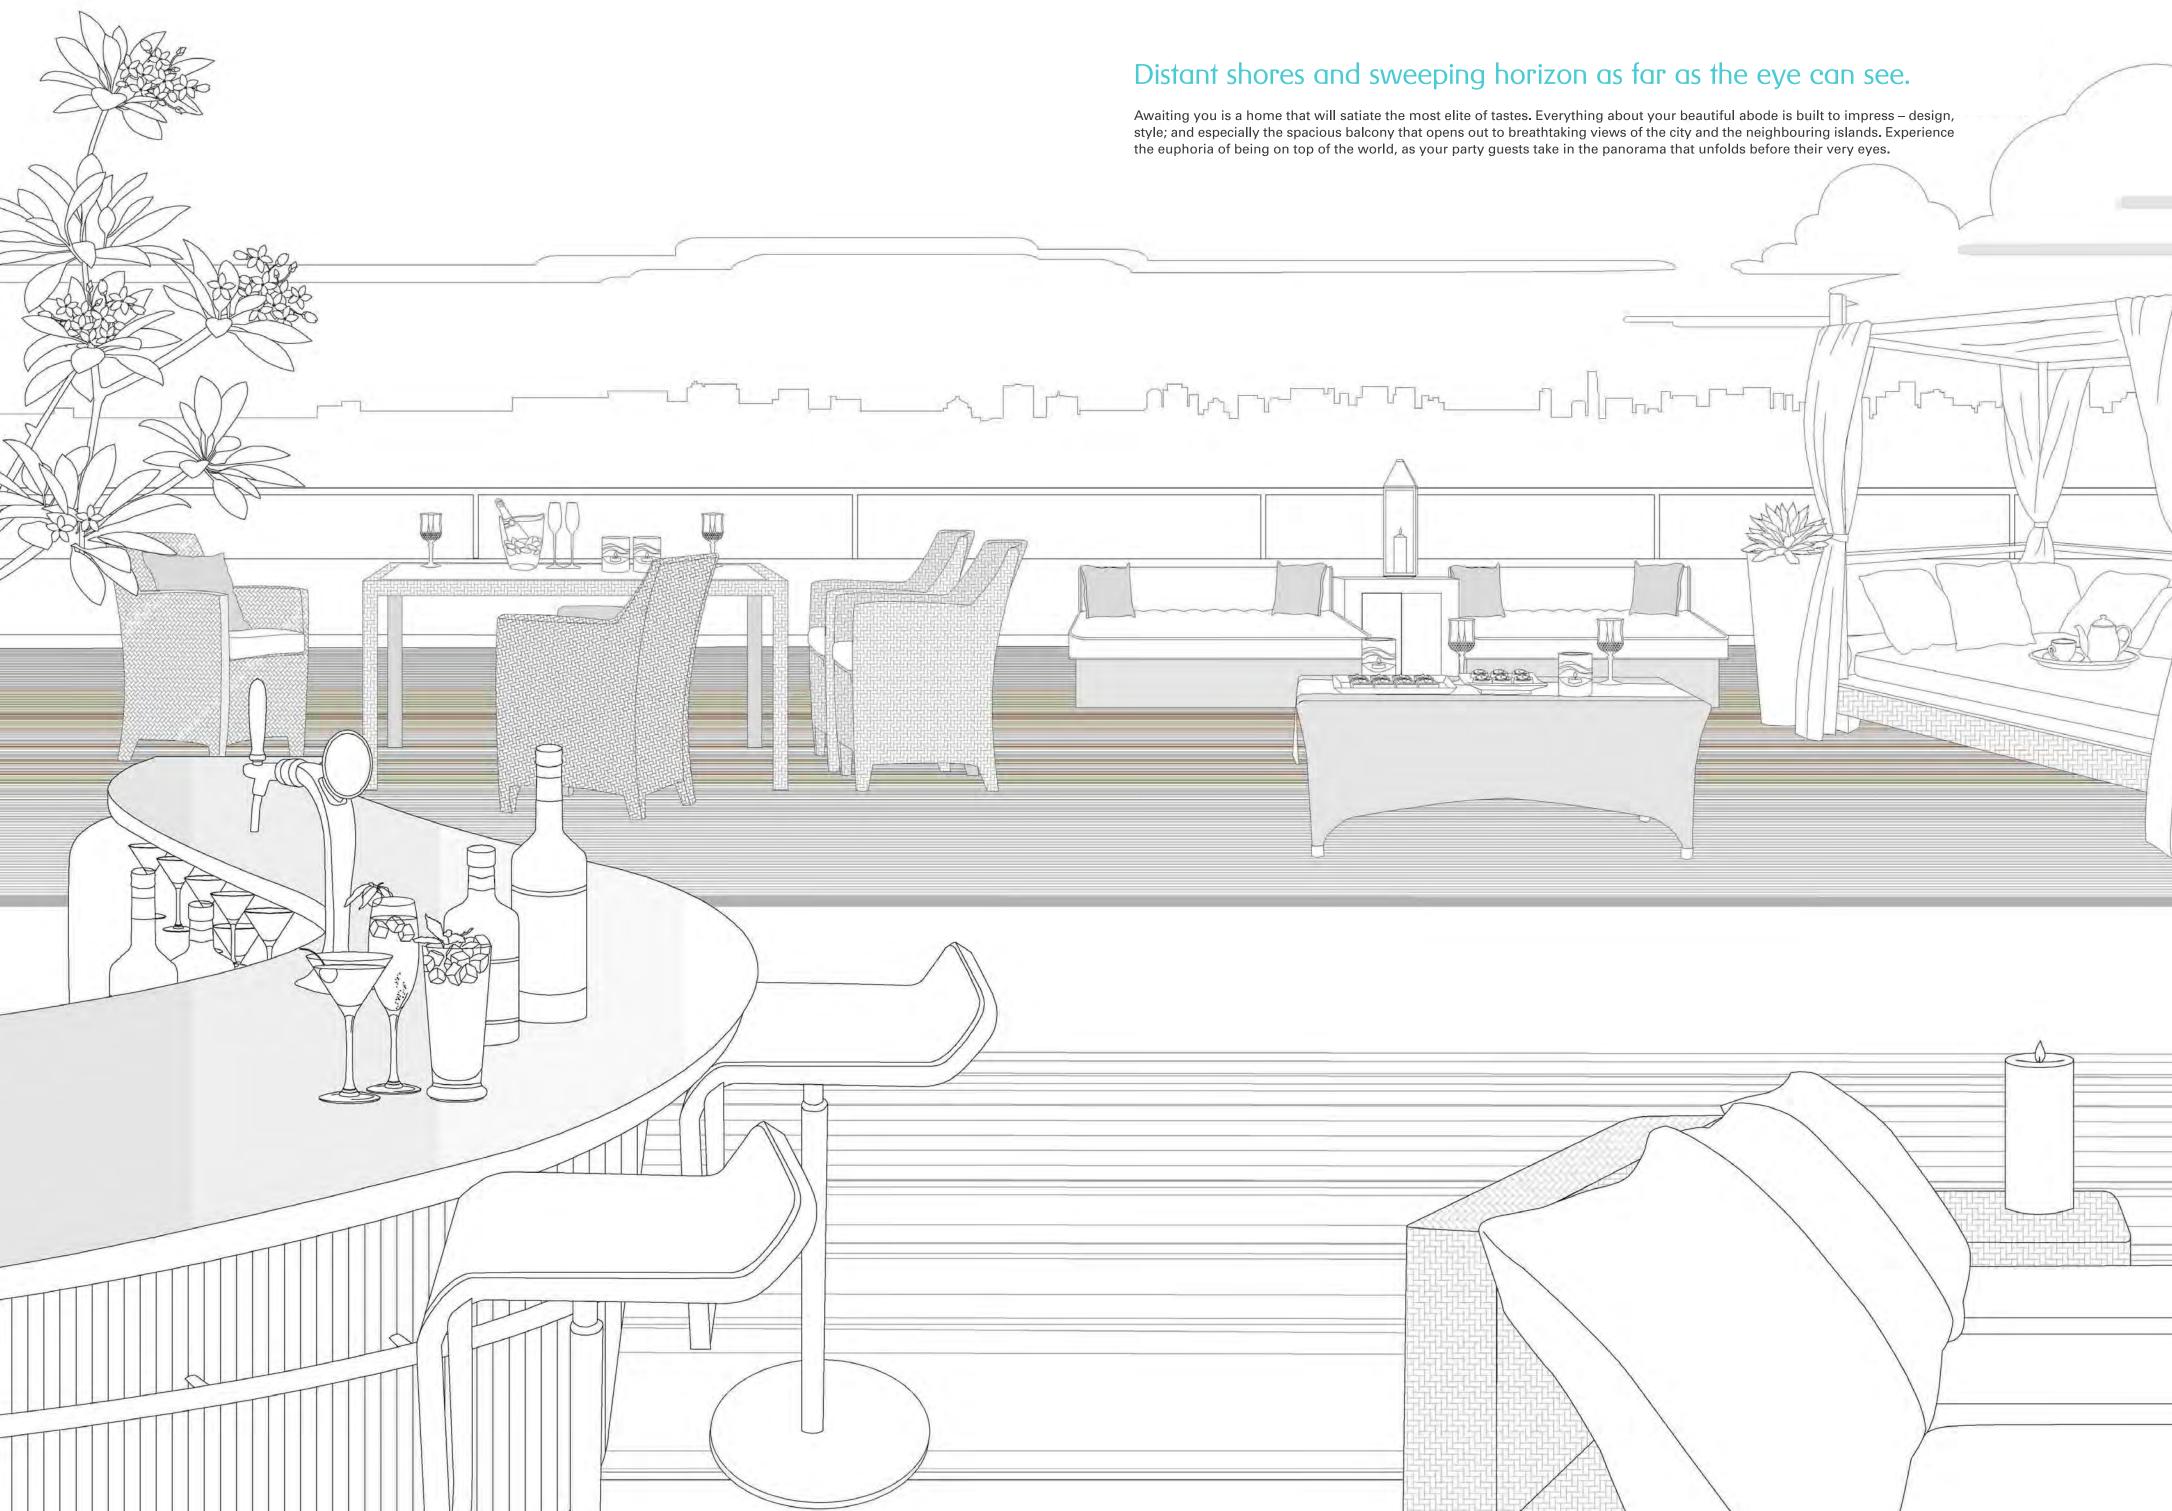

SOUTH FACING (SENTOSA)

NORTH FACING (TANGLIN / ORCHARD)

With magnificent views of the city skyline, harbour and the Southern Islands, Cloud9 Banquet Penthouse Suite is a perfect venue for parties and celebrations. Make your special moments even more memorable with great company of friends and loved ones. Cheers to good times, and let your parties be the talk of the town.