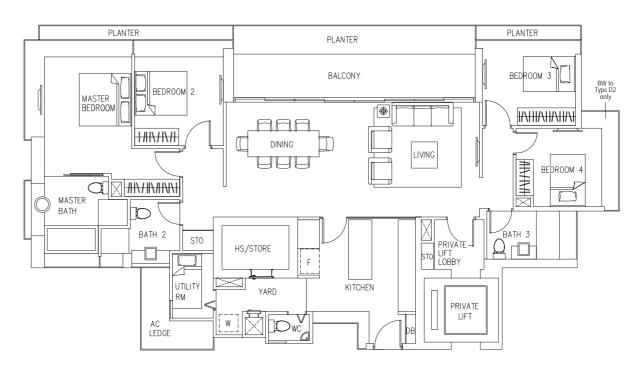

# SOUTH FACING (SENTOSA)

#### LEGEND

2 Bedrooms 1,001 - 1,023 sq ft

3 Bedrooms 1,475 sq ft

4 Bedrooms 1,798 sq ft / 1,851 sq ft