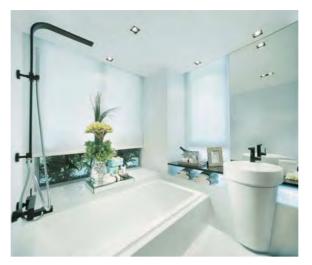

#### MASTER BATHROOM

- · Compressed marble to floor and wall
- · Long bath complete with mixer to Type C & D
- Standing shower complete with mixer to Type B, D & P
- Outdoor Jacuzzi to Type P
- · Solid surface vanity top with basin and mixer
- Imported sanitary ware and selected fittings in lifestyle accent black

#### OTHER ATTACHED / SHARED BATHROOMS

- · Homogeneous tiles to floor and wall
- Standing shower complete with mixer
- · Solid surface vanity top with basin and mixer
- · Imported sanitary ware and fittings