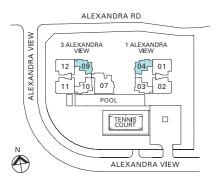

|                       |             |
| 01   |             |                       | Reju      | venate                        | E-deck &             | Pavilion Promen           | ade         |                       |             |
|      |             |                       |           |                               |                      |                           |             |                       |             |
| B1 _ |             |                       |           | E                             | Basement             | t Carpark                 |             |                       |             |



# NORTH FACING (TANGLIN / ORCHARD)

#### LEGEND

2 Bedrooms 947 sq ft / 958 sq ft

3 Bedrooms 1,475 sq ft

4 Bedrooms 1,733 - 1,991 sq ft

Duplex 3,025 sq ft



































#### NORTH FACING (TANGLIN / ORCHARD)









# TYPE D1-2 166 sqm (1,787 sq ft) #17-05\* #36-05\* #07-08 #26-08 \*(Mirror Image)

ALEXANDRA RD





### NORTH FACING (TANGLIN / ORCHARD)







# TYPE D1-5

165 sqm (1,776 sq ft) #12-05\* #31-05\*

#12-08 #31-08

\*(Mirror Image)





























LOWER



# Units Distribution

| Unit     | No. 11                  | 10           | 07                        | 06                                            |    | 03           | 02          |  |  |  |  |  |  |
|----------|-------------------------|--------------|---------------------------|-----------------------------------------------|----|--------------|-------------|--|--|--|--|--|--|
| 45       | P2 #45                  | -12          |