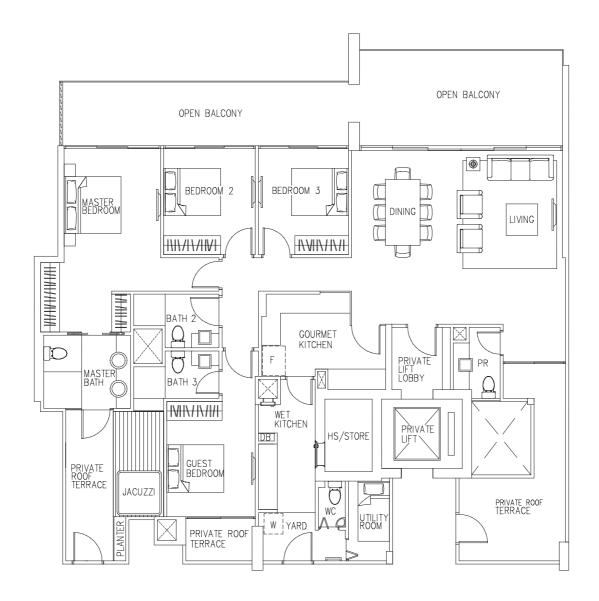

## A home designed for freedom of expression

Arrive home to a chic contemporary abode lavished with thoughtfully crafted and functional spaces. The living and dining rooms open out to a lifestyle balcony which enhances a sensory experience of effortless flow between the spaces.

#### LIVING, DINING & PRIVATE LOBBY (where applicable)

- Compressed marble flooring
- · Concealed fan coil unit with remote control to Living & Dining
- Audio-visual intercom

#### MASTER BEDROOM & OTHER BEDROOMS

- · Timber strip flooring
- · Wall mounted fan coil unit with remote control
- · Elegant built-in wardrobe

#### MASTER BATHROOM

- · Compressed marble to floor and wall
- · Long bath complete with mixer to Type C & D
- Standing shower complete with mixer to Type B, D & P
- Outdoor Jacuzzi to Type P
- · Solid surface vanity top with basin and mixer
- Imported sanitary ware and selected fittings in lifestyle accent black

#### OTHER ATTACHED / SHARED BATHROOMS

- · Homogeneous tiles to floor and wall
- Standing shower complete with mixer
- · Solid surface vanity top with basin and mixer
- · Imported sanitary ware and fittings

#### **KITCHEN**

- Compressed marble flooring to Type B, C, D & Gourmet Kitchen of Type P
- · Homogeneous tile flooring to Wet Kitchen of Type P
- Quality kitchen cabinet with solid surface worktop, stainless steel sink with mixer
- Imported appliances include:

#### **BALCONY & PRIVATE ROOF TERRACE (where applicable)**

- Homogeneous tiles to floor
- Provision for lighting point, power point & water point