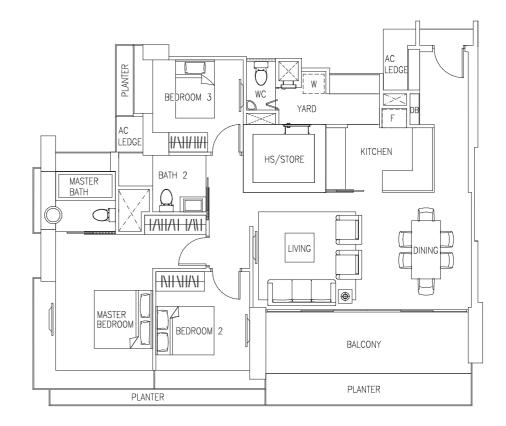

# TYPE D1-3 167 sqm (1,798 sq ft) #07-06 #26-06 #03-07\* #17-07\* #36-07\* \*(Mirror Image)