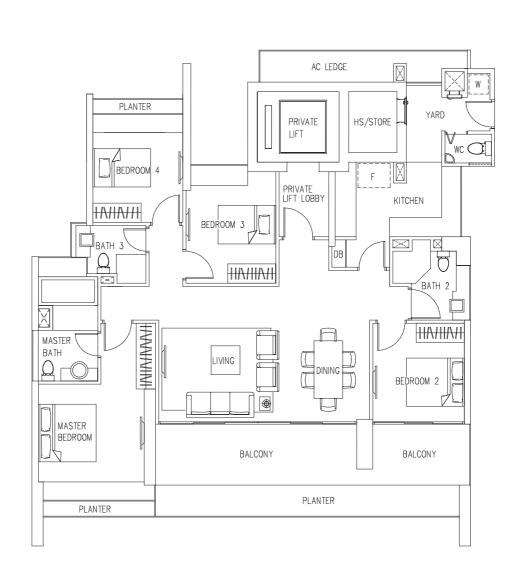

#### LEGEND

2 Bedrooms 947 sq ft / 958 sq ft

3 Bedrooms 1,475 sq ft

4 Bedrooms 1,733 - 1,991 sq ft

Duplex 3,025 sq ft

#### LEGEND

2 Bedrooms 1,001 - 1,023 sq ft

3 Bedrooms 1,475 sq ft

4 Bedrooms 1,798 sq ft / 1,851 sq ft