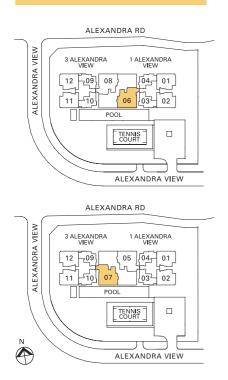

# TYPE D1-2 166 sqm (1,787 sq ft) #17-05\* #36-05\* #07-08 #26-08 \*(Mirror Image)

ALEXANDRA RD

# TYPE D1-3 167 sqm (1,798 sq ft) #07-06 #26-06 #03-07\* #17-07\* #36-07\* \*(Mirror Image)