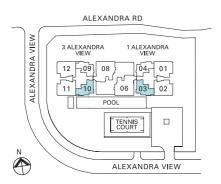

# Units Distribution

| Unit     | No. 11                  | 10           | 07                        | 06                                            |    | 03           | 02          |  |  |  |  |  |  |
|----------|-------------------------|--------------|---------------------------|-----------------------------------------------|----|--------------|-------------|--|--|--|--|--|--|
| 45       | P2 #45                  | -12          |                           | Cloud9 Banquet<br>Penthouse Suite             |    |              | P1 #45-01   |  |  |  |  |  |  |
| 44       | C1-4 #44-11             | B2-9 #44-10  | rentiloc                  | se Suite                                      |    | B2-9 #44-03  | C1-4 #44-02 |  |  |  |  |  |  |
| 43       | C1-4 #43-11             | B2-9 #43-10  |                           |                                               |    | B2-9 #43-03  | C1-4 #43-02 |  |  |  |  |  |  |
| 42       | C1-4 #42-11             | B2-9 #42-10  |                           | itness<br>den                                 |    | B2-9 #42-03  | C1-4 #42-02 |  |  |  |  |  |  |
| 41       | C1-4 #41-11             | B2-8 #41-10  |                           |                                               |    | B2-8 #41-03  | C1-4 #41-02 |  |  |  |  |  |  |
| 40       | C1-3 #40-11             | B2-5 #40-10  | D1-1 #40-07               |                                               |    | B2-4 #40-03  | C1-3 #40-02 |  |  |  |  |  |  |
| 39       | C1-3 #39-11             | B2-5 #39-10  | D1-1 #39-07               |                                               |    | B2-4 #39-03  | C1-3 #39-02 |  |  |  |  |  |  |
| 38       | C1-3 #38-11             | B2-5 #38-10  | D1-1 #38-07               | Starlight<br>Reflection &<br>Relaxation Lofts |    | B2-4 #38-03  | C1-3 #38-02 |  |  |  |  |  |  |
| 37       | C1-3 #37-11             | B2-5 #37-10  | D1-1 #37-07               |                                               |    | B2-4 #37-03  | C1-3 #37-02 |  |  |  |  |  |  |
| 36       | C1-3 #36-11             | B2-5 #36-10  | D1-3 #36-07               |                                               |    | B2-6 #36-03  | C1-3 #36-02 |  |  |  |  |  |  |
| 35       | C1-3 #35-11             | B2-4 #35-10  |                           |                                               |    | B2-4 #35-03  | C1-3 #35-02 |  |  |  |  |  |  |
| 34       | C1-3 #34-11             | B2-4 #34-10  |                           |                                               |    | B2-4 #34-03  | C1-3 #34-02 |  |  |  |  |  |  |
| 33       | C1-3 #33-11             | B2-4 #33-10  |                           |                                               |    | B2-4 #33-03  | C1-3 #33-02 |  |  |  |  |  |  |
| 32       | C1-3 #32-11             | B2-4 #32-10  |                           |                                               |    | B2-4 #32-03  | C1-3 #32-02 |  |  |  |  |  |  |
| 31       | C1-3 #31-11             | B2-7 #31-10  | Vanda<br>Gard             |                                               |    | B2-7 #31-03  | C1-3 #31-02 |  |  |  |  |  |  |
| 30       | C1-3 #30-11             | B2-4 #30-10  |                           | D1-1 #30-06                                   |    | B2-5 #30-03  | C1-3 #30-02 |  |  |  |  |  |  |
| 29       | C1-3 #29-11             | B2-4 #29-10  |                           | D1-1 #29-06                                   |    | B2-5 #29-03  | C1-3 #29-02 |  |  |  |  |  |  |
| 28       | C1-3 #28-11             | B2-4 #28-10  |                           | D1-1 #28-06                                   |    | B2-5 #28-03  | C1-3 #28-02 |  |  |  |  |  |  |
| 27       | C1-3 #27-11             | B2-4 #27-10  |                           | D1-1 #27-06                                   |    | B2-5 #27-03  | C1-3 #27-02 |  |  |  |  |  |  |
| 26       | C1-3 #26-11             | B2-6 #26-10  | i-Quiz &<br>i-Quest Lofts | D1-3 #26-06                                   |    | B2-5 #26-03  | C1-3 #26-02 |  |  |  |  |  |  |
| 25       | 0.0 ,,20                | 22 0 1/20 10 |                           | 2.0 112000                                    |    | 22 0 1120 00 | 0.0 ,,20 02 |  |  |  |  |  |  |
| 23<br>22 | Supernova Fitness Suite |              |                           |                                               |    |              |             |  |  |  |  |  |  |
| 21       | C1-1 #21-11             | B2-1 #21-10  | D1-1 #21-07               |                                               |    | B2 #21-03    | C1-1 #21-02 |  |  |  |  |  |  |
| 20       | C1-1 #20-11             | B2-1 #20-10  | D1-1 #20-07               |                                               |    | B2 #20-03    | C1-1 #20-02 |  |  |  |  |  |  |
| 19       | C1-1 #19-11             | B2-1 #19-10  | D1-1 #19-07               |                                               |    | B2 #19-03    | C1-1 #19-02 |  |  |  |  |  |  |
| 18       | C1-1 #18-11             | B2-1 #18-10  | D1-1 #18-07               | Astro<br>Interactive &<br>Leisure Lofts       |    | B2 #18-03    | C1-1 #18-02 |  |  |  |  |  |  |
| 17       | C1-1 #17-11             | B2-1 #17-10  | D1-3 #17-07               |                                               |    | B2-2 #17-03  | C1-1 #17-02 |  |  |  |  |  |  |
| 16       | C1-1 #16-11             | B2 #16-10    |                           |                                               |    | B2 #16-03    | C1-1 #16-02 |  |  |  |  |  |  |
| 15       | C1-1 #15-11             | B2 #15-10    |                           |                                               |    | B2 #15-03    | C1-1 #15-02 |  |  |  |  |  |  |
| 14       | C1-1 #14-11             | B2 #14-10    |                           |                                               |    | B2 #14-03    | C1-1 #14-02 |  |  |  |  |  |  |
| 13       | C1-1 #13-11             | B2 #13-10    |                           |                                               |    | B2 #13-03    | C1-1 #13-02 |  |  |  |  |  |  |
| 12       | C1-1 #12-11             | B2-3 #12-10  | Rain<br>Play 2            | bow<br>Zone                                   |    | B2-3 #12-03  | C1-1 #12-02 |  |  |  |  |  |  |
| 11       | C1-1 #11-11             | B2 #11-10    |                           | D1-1 #11-06                                   |    | B2-1 #11-03  | C1-1 #11-02 |  |  |  |  |  |  |
| 10       | C1-1 #10-11             | B2 #10-10    |                           | D1-1 #10-06                                   |    | B2-1 #10-03  | C1-1 #10-02 |  |  |  |  |  |  |
| 09       | C1-1 #09-11             | B2 #09-10    |                           | D1-1 #09-06                                   |    | B2-1 #09-03  | C1-1 #09-02 |  |  |  |  |  |  |
| 08       | C1-1 #08-11             | B2 #08-10    | Cosmos                    | D1-1 #08-06                                   |    | B2-1 #08-03  | C1-1 #08-02 |  |  |  |  |  |  |
| 07       | C1-1 #07-11             | B2-2 #07-10  | Snooker &<br>Games Lofts  | D1-3 #07-06                                   |    | B2-1 #07-03  | C1-1 #07-02 |  |  |  |  |  |  |
| 06       | C1-1 #06-11             | B2-1 #06-10  | D1-1 #06-07               |                                               |    | B2 #06-03    | C1-1 #06-02 |  |  |  |  |  |  |
| 05       | C1-1 #05-11             | B2-1 #05-10  | D1-1 #05-07               |                                               |    | B2 #05-03    | C1-1 #05-02 |  |  |  |  |  |  |
| 04       | C1-1 #04-11             | B2-1 #04-10  | D1-1 #04-07               |                                               |    | B2 #04-03    | C1-1 #04-02 |  |  |  |  |  |  |
| 03       | C1-1 #03-11             | B2-1 #03-10  | D1-3 #03-07               | Stardust<br>Gourmet Club                      |    | B2-1 #03-03  | C1-1 #03-02 |  |  |  |  |  |  |
| 02       |                         |              |                           |                                               | ı  |              |             |  |  |  |  |  |  |
| 01       |                         |              | Pavilion Promenade        | & Rejuvenate E-de                             | ck |              |             |  |  |  |  |  |  |
| B1       | Basement Carpark        |              |                           |                                               |    |              |             |  |  |  |  |  |  |
| B2       | Basement Carpark        |              |                           |                                               |    |              |             |  |  |  |  |  |  |
| -        | BZ Basement Carpark     |              |                           |                                               |    |              |             |  |  |  |  |  |  |