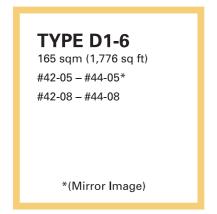

# TYPE D1-5

165 sqm (1,776 sq ft) #12-05\* #31-05\*

#12-08 #31-08

\*(Mirror Image)

LOWER