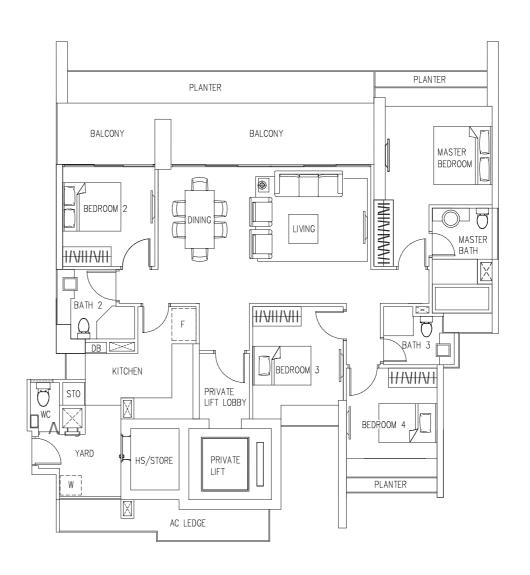

## A home designed for freedom of expression

Arrive home to a chic contemporary abode lavished with thoughtfully crafted and functional spaces. The living and dining rooms open out to a lifestyle balcony which enhances a sensory experience of effortless flow between the spaces.

## Elegant luxury for the most private space in the home.

Chic, luxurious and inviting, no less. Naturally, no efforts are spared to ensure ultimate comfort in the very room you rest and relax. Plush carpets and a warm palette enhanced by cosy lighting live up to your exclusive lifestyle, while the wrap-around windows ensure that you wake up to astounding views every morning.