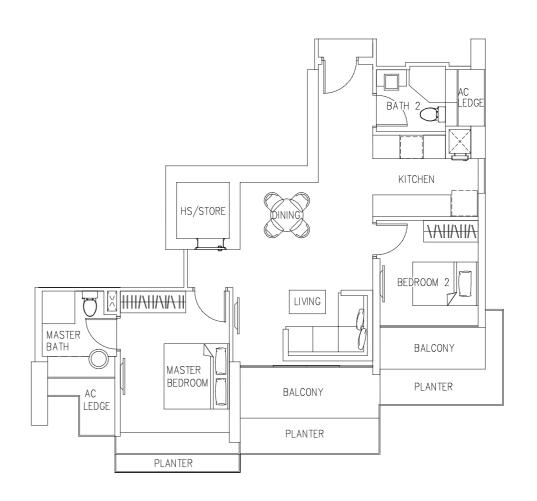

# Units Distribution

| Unit     | No. 11                  | 10           | 07                        | 06                                            |    | 03           | 02          |  |  |  |  |  |  |
|----------|-------------------------|--------------|---------------------------|-----------------------------------------------|----|--------------|-------------|--|--|--|--|--|--|
| 45       | P2 #45                  | -12          |                           | Cloud9 Banquet<br>Penthouse Suite             |    |              | P1 #45-01   |  |  |  |  |  |  |
| 44       | C1-4 #44-11             | B2-9 #44-10  | rentiloc                  | se Suite                                      |    | B2-9 #44-03  | C1-4 #44-02 |  |  |  |  |  |  |
| 43       | C1-4 #43-11             | B2-9 #43-10  |                           |                                               |    | B2-9 #43-03  | C1-4 #43-02 |  |  |  |  |  |  |
| 42       | C1-4 #42-11             | B2-9 #42-10  |                           | itness<br>den                                 |    | B2-9 #42-03  | C1-4 #42-02 |  |  |  |  |  |  |
| 41       | C1-4 #41-11             | B2-8 #41-10  |                           |                                               |    | B2-8 #41-03  | C1-4 #41-02 |  |  |  |  |  |  |
| 40       | C1-3 #40-11             | B2-5 #40-10  | D1-1 #40-07               |                                               |    | B2-4 #40-03  | C1-3 #40-02 |  |  |  |  |  |  |
| 39       | C1-3 #39-11             | B2-5 #39-10  | D1-1 #39-07               |                                               |    | B2-4 #39-03  | C1-3 #39-02 |  |  |  |  |  |  |
| 38       | C1-3 #38-11             | B2-5 #38-10  | D1-1 #38-07               | Starlight<br>Reflection &<br>Relaxation Lofts |    | B2-4 #38-03  | C1-3 #38-02 |  |  |  |  |  |  |
| 37       | C1-3 #37-11             | B2-5 #37-10  | D1-1 #37-07               |                                               |    | B2-4 #37-03  | C1-3 #37-02 |  |  |  |  |  |  |
| 36       | C1-3 #36-11             | B2-5 #36-10  | D1-3 #36-07               |                                               |    | B2-6 #36-03  | C1-3 #36-02 |  |  |  |  |  |  |
| 35       | C1-3 #35-11             | B2-4 #35-10  |                           |                                               |    | B2-4 #35-03  | C1-3 #35-02 |  |  |  |  |  |  |
| 34       | C1-3 #34-11             | B2-4 #34-10  |                           |                                               |    | B2-4 #34-03  | C1-3 #34-02 |  |  |  |  |  |  |
| 33       | C1-3 #33-11             | B2-4 #33-10  |                           |                                               |    | B2-4 #33-03  | C1-3 #33-02 |  |  |  |  |  |  |
| 32       | C1-3 #32-11             | B2-4 #32-10  |                           |                                               |    | B2-4 #32-03  | C1-3 #32-02 |  |  |  |  |  |  |
| 31       | C1-3 #31-11             | B2-7 #31-10  | Vanda<br>Gard             |                                               |    | B2-7 #31-03  | C1-3 #31-02 |  |  |  |  |  |  |
| 30       | C1-3 #30-11             | B2-4 #30-10  |                           | D1-1 #30-06                                   |    | B2-5 #30-03  | C1-3 #30-02 |  |  |  |  |  |  |
| 29       | C1-3 #29-11             | B2-4 #29-10  |                           | D1-1 #29-06                                   |    | B2-5 #29-03  | C1-3 #29-02 |  |  |  |  |  |  |
| 28       | C1-3 #28-11             | B2-4 #28-10  |                           | D1-1 #28-06                                   |    | B2-5 #28-03  | C1-3 #28-02 |  |  |  |  |  |  |
| 27       | C1-3 #27-11             | B2-4 #27-10  |                           | D1-1 #27-06                                   |    | B2-5 #27-03  | C1-3 #27-02 |  |  |  |  |  |  |
| 26       | C1-3 #26-11             | B2-6 #26-10  | i-Quiz &<br>i-Quest Lofts | D1-3 #26-06                                   |    | B2-5 #26-03  | C1-3 #26-02 |  |  |  |  |  |  |
| 25       | 0.0 ,,20                | 22 0 1/20 10 |                           | 2.0 112000                                    |    | 22 0 1120 00 | 0.0 ,,20 02 |  |  |  |  |  |  |
| 23<br>22 | Supernova Fitness Suite |              |                           |                                               |    |              |             |  |  |  |  |  |  |
| 21       | C1-1 #21-11             | B2-1 #21-10  | D1-1 #21-07               |                                               |    | B2 #21-03    | C1-1 #21-02 |  |  |  |  |  |  |
| 20       | C1-1 #20-11             | B2-1 #20-10  | D1-1 #20-07               |                                               |    | B2 #20-03    | C1-1 #20-02 |  |  |  |  |  |  |
| 19       | C1-1 #19-11             | B2-1 #19-10  | D1-1 #19-07               |                                               |    | B2 #19-03    | C1-1 #19-02 |  |  |  |  |  |  |
| 18       | C1-1 #18-11             | B2-1 #18-10  | D1-1 #18-07               | Astro<br>Interactive &<br>Leisure Lofts       |    | B2 #18-03    | C1-1 #18-02 |  |  |  |  |  |  |
| 17       | C1-1 #17-11             | B2-1 #17-10  | D1-3 #17-07               |                                               |    | B2-2 #17-03  | C1-1 #17-02 |  |  |  |  |  |  |
| 16       | C1-1 #16-11             | B2 #16-10    |                           |                                               |    | B2 #16-03    | C1-1 #16-02 |  |  |  |  |  |  |
| 15       | C1-1 #15-11             | B2 #15-10    |                           |                                               |    | B2 #15-03    | C1-1 #15-02 |  |  |  |  |  |  |
| 14       | C1-1 #14-11             | B2 #14-10    |                           |                                               |    | B2 #14-03    | C1-1 #14-02 |  |  |  |  |  |  |
| 13       | C1-1 #13-11             | B2 #13-10    |                           |                                               |    | B2 #13-03    | C1-1 #13-02 |  |  |  |  |  |  |
| 12       | C1-1 #12-11             | B2-3 #12-10  | Rain<br>Play 2            | bow<br>Zone                                   |    | B2-3 #12-03  | C1-1 #12-02 |  |  |  |  |  |  |
| 11       | C1-1 #11-11             | B2 #11-10    |                           | D1-1 #11-06                                   |    | B2-1 #11-03  | C1-1 #11-02 |  |  |  |  |  |  |
| 10       | C1-1 #10-11             | B2 #10-10    |                           | D1-1 #10-06                                   |    | B2-1 #10-03  | C1-1 #10-02 |  |  |  |  |  |  |
| 09       | C1-1 #09-11             | B2 #09-10    |                           | D1-1 #09-06                                   |    | B2-1 #09-03  | C1-1 #09-02 |  |  |  |  |  |  |
| 08       | C1-1 #08-11             | B2 #08-10    | Cosmos                    | D1-1 #08-06                                   |    | B2-1 #08-03  | C1-1 #08-02 |  |  |  |  |  |  |
| 07       | C1-1 #07-11             | B2-2 #07-10  | Snooker &<br>Games Lofts  | D1-3 #07-06                                   |    | B2-1 #07-03  | C1-1 #07-02 |  |  |  |  |  |  |
| 06       | C1-1 #06-11             | B2-1 #06-10  | D1-1 #06-07               |                                               |    | B2 #06-03    | C1-1 #06-02 |  |  |  |  |  |  |
| 05       | C1-1 #05-11             | B2-1 #05-10  | D1-1 #05-07               |                                               |    | B2 #05-03    | C1-1 #05-02 |  |  |  |  |  |  |
| 04       | C1-1 #04-11             | B2-1 #04-10  | D1-1 #04-07               |                                               |    | B2 #04-03    | C1-1 #04-02 |  |  |  |  |  |  |
| 03       | C1-1 #03-11             | B2-1 #03-10  | D1-3 #03-07               | Stardust<br>Gourmet Club                      |    | B2-1 #03-03  | C1-1 #03-02 |  |  |  |  |  |  |
| 02       |                         |              |                           |                                               | ı  |              |             |  |  |  |  |  |  |
| 01       |                         |              | Pavilion Promenade        | & Rejuvenate E-de                             | ck |              |             |  |  |  |  |  |  |
| B1       | Basement Carpark        |              |                           |                                               |    |              |             |  |  |  |  |  |  |
| B2       | Basement Carpark        |              |                           |                                               |    |              |             |  |  |  |  |  |  |
| -        | BZ Basement Carpark     |              |                           |                                               |    |              |             |  |  |  |  |  |  |