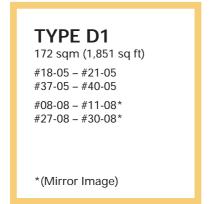

#### LEGEND

2 Bedrooms 1,001 - 1,023 sq ft

3 Bedrooms 1,475 sq ft

4 Bedrooms 1,798 sq ft / 1,851 sq ft

### SOUTH FACING (SENTOSA)

#### SOUTH FACING (SENTOSA)

# TYPE D1-3 167 sqm (1,798 sq ft) #07-06 #26-06 #03-07\* #17-07\* #36-07\* \*(Mirror Image)