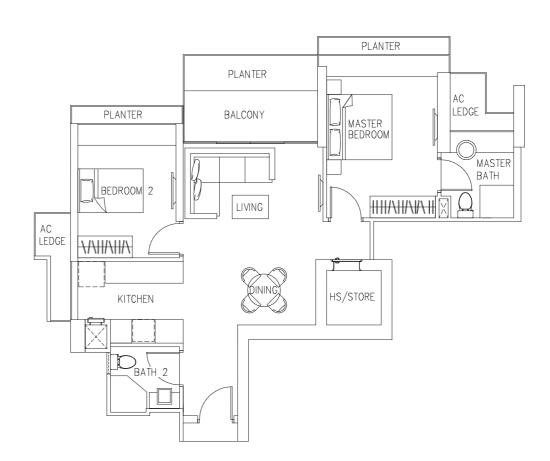

|             |
| 01   |             |                       | Reju      | venate                        | E-deck &             | Pavilion Promen           | ade         |                       |             |
|      |             |                       |           |                               |                      |                           |             |                       |             |
| B1 _ |             |                       |           | E                             | Basement             | t Carpark                 |             |                       |             |



# NORTH FACING (TANGLIN / ORCHARD)

#### LEGEND

2 Bedrooms 947 sq ft / 958 sq ft

3 Bedrooms 1,475 sq ft

4 Bedrooms 1,733 - 1,991 sq ft

Duplex 3,025 sq ft



































#### NORTH FACING (TANGLIN / ORCHARD)









# TYPE D1-2 166 sqm (1,787 sq ft) #17-05\* #36-05\* #07-08 #26-08 \*(Mirror Image)

ALEXANDRA RD





### NORTH FACING (TANGLIN / ORCHARD)







# TYPE D1-5

165 sqm (1,776 sq ft) #12-05\* #31-05\*

#12-08 #31-08

\*(Mirror Image)





























LOWER



# Units Distribution

| Unit     | No. 11                  | 10           | 07                        | 06                                            |    | 03           | 02          |  |  |  |  |  |  |
|----------|-------------------------|--------------|---------------------------|-----------------------------------------------|----|--------------|-------------|--|--|--|--|--|--|
| 45       | P2 #45                  | -12          |                           | Cloud9