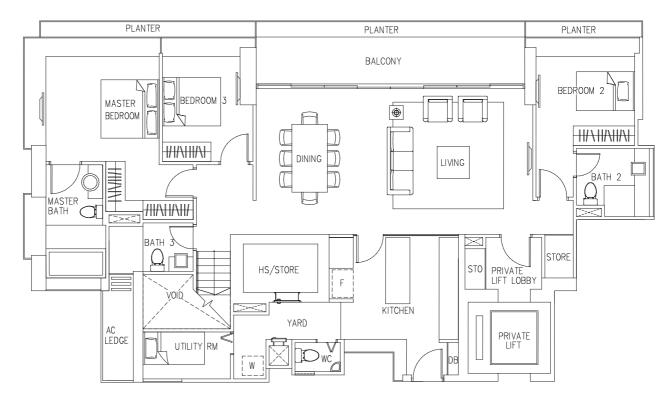

# **Units Distribution**

| Unit | No. 12      | o. 12 09              |           | 08                            |                      | 05                        |             | 04                    | 01          |
|------|-------------|-----------------------|-----------|-------------------------------|----------------------|---------------------------|-------------|-----------------------|-------------|
| 45   | P2 #45-12   | P3 #45-08             |           |                               | Cloud9 E<br>Penthous |                           |             | P1 #45-01             |             |
| 44   | D2 #44-12   |                       | ı         | D1-6 ‡                        | #44-08               | D1-6 #44-05               |             |                       | D2 #44-01   |
| 43   | D2 #43-12   |                       | ı         | D1-6 ‡                        | #43-08               | D1-6 #43-05               |             |                       | D2 #43-01   |
| 42   | D2 #42-12   |                       | ı         | D1-6 ‡                        | #42-08               | D1-6 #42-05               |             |                       | D2 #42-01   |
| 41   | D2-1 #41-12 | Zen Fitness<br>Garden | ı         | D1-7 ‡                        | #4 <b>1-0</b> 8      | D1-7 #41-05               |             | Zen Fitness<br>Garden | D2-1 #41-01 |
| 40   | C1-2 #40-12 | B1-4 #40-09           |           |                               |                      | D1 #40-05                 |             | B1-5 #40-04           | C1-2 #40-01 |
| 39   | C1-2 #39-12 | B1-4 #39-09           |           |                               |                      | D1 #39-05                 |             | B1-5 #39-04           | C1-2 #39-01 |
| 38   | C1-2 #38-12 | B1-4 #38-09           |           |                               |                      | D1 #38-05                 |             | B1-5 #38-04           | C1-2 #38-01 |
| 37   | C1-2 #37-12 | B1-4 #37-09           |           | Starlight                     |                      | D1 #37-05                 |             | B1-5 #37-04           | C1-2 #37-01 |
| 36   | C1-2 #36-12 | B1-6 #36-09           | F         | Reflection & Relaxation Lofts |                      | D1-2 #36-05               |             | B1-5 #36-04           | C1-2 #36-01 |
| 35   | C1-2 #35-12 | B1-5 #35-09           | 1         | D1-4 #                        | #35-08               | D1-4 #35-05               |             | B1-5 #35-04           | C1-2 #35-01 |
| 34   | C1-2 #34-12 | B1-5 #34-09           | ı         | D1-4 #                        | #34-08               | D1-4 #34-05               |             | B1-5 #34-04           | C1-2 #34-01 |
| 33   | C1-2 #33-12 | B1-5 #33-09           | ı         | D1-4 ‡                        | #33-08               | D1-4 #33-05               |             | B1-5 #33-04           | C1-2 #33-01 |
| 32   | C1-2 #32-12 | B1-5 #32-09           | I         | D1-4 ‡                        | #32-08               | D1-4 #32-05               |             | B1-5 #32-04           | C1-2 #32-01 |
| 31   | C1-2 #31-12 | B1-5 #31-09           | I         | D1-5 ‡                        | #31-08               | D1-5 #31-05               |             | B1-5 #31-04           | C1-2 #31-01 |
| 30   | C1-2 #30-12 | B1-5 #30-09           |           | D1 #                          | 30-08                |                           |             | B1-4 #30-04           | C1-2 #30-01 |
| 29   | C1-2 #29-12 | B1-5 #29-09           |           | D1 #                          | 29-08                |                           |             | B1-4 #29-04           | C1-2 #29-01 |
| 28   | C1-2 #28-12 | B1-5 #28-09           |           | D1 #                          | 28-08                |                           |             | B1-4 #28-04           | C1-2 #28-01 |
| 27   | C1-2 #27-12 | B1-5 #27-09           |           | D1 #                          | 27-08                |                           |             | B1-4 #27-04           | C1-2 #27-01 |
| 26   | C1-2 #26-12 | B1-5 #26-09           | I         | D1-2 ‡                        | #26-08               | i-Quiz &<br>i-Quest Lofts |             | B1-6 #26-04           | C1-2 #26-01 |
| 25   |             |                       |           |                               |                      |                           | _           |                       |             |
| 24   |             |                       |           |                               |                      |                           |             |                       |             |
| 23   | D-1 #2      | 0.10                  |           |                               |                      |                           |             | D = 1                 | #20 01      |
| 22   | Dp1 #2      | 2-12                  |           | Su                            | pernova F            | itness Suite              |             | υρι                   | #22-01      |
| 21   | C1 #21-12   | B1 #21-09             |           |                               |                      | D1 #21-05                 |             | B1-1 #21-04           | C1 #21-01   |
| 20   | C1 #20-12   | B1 #20-09             |           |                               |                      | D1 #20-05                 |             | B1-1 #20-04           | C1 #20-01   |
| 19   | C1 #19-12   | B1 #19-09             |           |                               |                      | D1 #19-05                 |             | B1-1 #19-04           | C1 #19-01   |
| 18   | C1 #18-12   | B1 #18-09             |           | Astro<br>Interactive &        | D1 #18-05            |                           | B1-1 #18-04 | C1 #18-01             |             |
| 17   | C1 #17-12   | B1-3 #17-09           |           |                               | e Lofts              | D1-2 #17-05               |             | B1-1 #17-04           | C1 #17-01   |
| 16   | C1 #16-12   | B1-1 #16-09           |           | D1-4                          | #16-08               | D1-4 #16-05               |             | B1-1 #16-04           | C1 #16-01   |
| 15   | C1 #15-12   | B1-1 #15-09           |           | D1-4                          | #15-08               | D1-4 #15-05               |             | B1-1 #15-04           | C1 #15-01   |
| 14   | C1 #14-12   | B1-1 #14-09           |           | D1-4                          | #14-08               | D1-4 #14-05               |             | B1-1 #14-04           | C1 #14-01   |
| 13   | C1 #13-12   | B1-1 #13-09           |           | D1-4                          | #13-08               | D1-4 #13-05               |             | B1-1 #13-04           | C1 #13-01   |
| 12   | C1 #12-12   | B1-1 #12-09           |           |                               | #12-08               | D1-5 #12-05               |             | B1-1 #12-04           | C1 #12-01   |
| 11   | C1 #11-12   | B1-1 #11-09           |           | D1 #                          | £11 <b>-0</b> 8      |                           |             | B1 #11-04             | C1 #11-01   |
| 10   | C1 #10-12   | B1-1 #10-09           |           | D1 #                          | £10-08               |                           |             | B1 #10-04             | C1 #10-01   |
| 09   | C1 #09-12   | B1-1 #09-09           |           | D1 #                          | <del>1</del> 09-08   |                           |             | B1 #09-04             | C1 #09-01   |
| 08   | C1 #08-12   | B1-1 #08-09           |           | D1 #                          | <sup>‡</sup> 08-08   | Cosmos<br>Snooker &       |             | B1 #08-04             | C1 #08-01   |
| 07   | C1 #07-12   | B1-1 #07-09           |           | D1-2                          | #07-08               | Games Lofts               |             | B1-3 #07-04           | C1 #07-01   |
| 06   | C1 #06-12   | B1 #06-09             |           |                               |                      |                           |             | B1 #06-04             | C1 #06-01   |
| 05   | C1 #05-12   | B1 #05-09             | B1 #05-09 |                               |                      |                           |             | B1 #05-04             | C1 #05-01   |
| 04   | C1 #04-12   | B1 #04-09             |           |                               | <u>~</u>             |                           |             | B1 #04-04             | C1 #04-01   |
| 03   | C1 #03-12   | B1-2 #03-09           |           |                               |                      | dust<br>et Club           | B1-1 #03-04 | C1 #03-01             |             |
| 02   |             |                       |           | _                             |                      |                           |             |                       |             |
| 01   |             |                       | Reju      | venate                        | E-deck &             | Pavilion Promen           | ade         |                       |             |
|      |             |                       |           |                               |                      |                           |             |                       |             |
| B1 _ |             |                       |           | E                             | Basement             | t Carpark                 |             |                       |             |