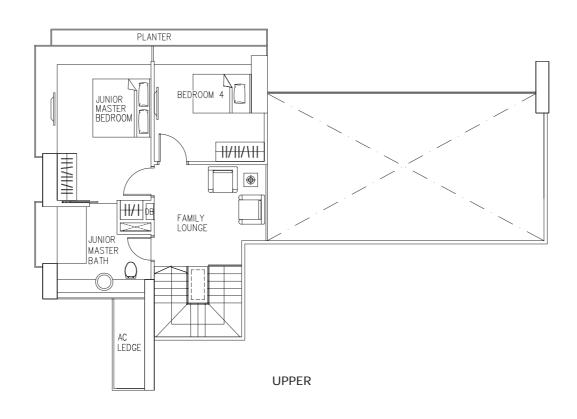

# **Units Distribution**

| Unit | No. 12      | o. 12 09              |           | 08                            |                      | 05                        |             | 04                    | 01          |
|------|-------------|-----------------------|-----------|-------------------------------|----------------------|---------------------------|-------------|-----------------------|-------------|
| 45   | P2 #45-12   | P3 #45-08             |           |                               | Cloud9 E<br>Penthous |                           |             | P1 #45-01             |             |
| 44   | D2 #44-12   |                       | ı         | D1-6 ‡                        | #44-08               | D1-6 #44-05               |             |                       | D2 #44-01   |
| 43   | D2 #43-12   |                       | ı         | D1-6 ‡                        | #43-08               | D1-6 #43-05               |             |                       | D2 #43-01   |
| 42   | D2 #42-12   |                       | ı         | D1-6 ‡                        | #42-08               | D1-6 #42-05               |             |                       | D2 #42-01   |
| 41   | D2-1 #41-12 | Zen Fitness<br>Garden | ı         | D1-7 ‡                        | #4 <b>1-0</b> 8      | D1-7 #41-05               |             | Zen Fitness<br>Garden | D2-1 #41-01 |
| 40   | C1-2 #40-12 | B1-4 #40-09           |           |                               |                      | D1 #40-05                 |             | B1-5 #40-04           | C1-2 #40-01 |
| 39   | C1-2 #39-12 | B1-4 #39-09           |           |                               |                      | D1 #39-05                 |             | B1-5 #39-04           | C1-2 #39-01 |
| 38   | C1-2 #38-12 | B1-4 #38-09           |           |                               |                      | D1 #38-05                 |             | B1-5 #38-04           | C1-2 #38-01 |
| 37   | C1-2 #37-12 | B1-4 #37-09           |           | Starlight                     |                      | D1 #37-05                 |             | B1-5 #37-04           | C1-2 #37-01 |
| 36   | C1-2 #36-12 | B1-6 #36-09           | F         | Reflection & Relaxation Lofts |                      | D1-2 #36-05               |             | B1-5 #36-04           | C1-2 #36-01 |
| 35   | C1-2 #35-12 | B1-5 #35-09           | 1         | D1-4 #                        | #35-08               | D1-4 #35-05               |             | B1-5 #35-04           | C1-2 #35-01 |
| 34   | C1-2 #34-12 | B1-5 #34-09           | ı         | D1-4 #                        | #34-08               | D1-4 #34-05               |             | B1-5 #34-04           | C1-2 #34-01 |
| 33   | C1-2 #33-12 | B1-5 #33-09           | ı         | D1-4 ‡                        | #33-08               | D1-4 #33-05               |             | B1-5 #33-04           | C1-2 #33-01 |
| 32   | C1-2 #32-12 | B1-5 #32-09           | I         | D1-4 ‡                        | #32-08               | D1-4 #32-05               |             | B1-5 #32-04           | C1-2 #32-01 |
| 31   | C1-2 #31-12 | B1-5 #31-09           | I         | D1-5 ‡                        | #31-08               | D1-5 #31-05               |             | B1-5 #31-04           | C1-2 #31-01 |
| 30   | C1-2 #30-12 | B1-5 #30-09           |           | D1 #                          | 30-08                |                           |             | B1-4 #30-04           | C1-2 #30-01 |
| 29   | C1-2 #29-12 | B1-5 #29-09           |           | D1 #                          | 29-08                |                           |             | B1-4 #29-04           | C1-2 #29-01 |
| 28   | C1-2 #28-12 | B1-5 #28-09           |           | D1 #                          | 28-08                |                           |             | B1-4 #28-04           | C1-2 #28-01 |
| 27   | C1-2 #27-12 | B1-5 #27-09           |           | D1 #                          | 27-08                |                           |             | B1-4 #27-04           | C1-2 #27-01 |
| 26   | C1-2 #26-12 | B1-5 #26-09           | I         | D1-2 ‡                        | #26-08               | i-Quiz &<br>i-Quest Lofts |             | B1-6 #26-04           | C1-2 #26-01 |
| 25   |             |                       |           |                               |                      |                           | _           |                       |             |
| 24   |             |                       |           |                               |                      |                           |             |                       |             |
| 23   | D-1 #2      | 0.10                  |           |                               |                      |                           |             | D = 1                 | #20 01      |
| 22   | Dp1 #2      | 2-12                  |           | Su                            | pernova F            | itness Suite              |             | υρι                   | #22-01      |
| 21   | C1 #21-12   | B1 #21-09             |           |                               |                      | D1 #21-05                 |             | B1-1 #21-04           | C1 #21-01   |
| 20   | C1 #20-12   | B1 #20-09             |           |                               |                      | D1 #20-05                 |             | B1-1 #20-04           | C1 #20-01   |
| 19   | C1 #19-12   | B1 #19-09             |           |                               |                      | D1 #19-05                 |             | B1-1 #19-04           | C1 #19-01   |
| 18   | C1 #18-12   | B1 #18-09             |           | Astro<br>Interactive &        | D1 #18-05            |                           | B1-1 #18-04 | C1 #18-01             |             |
| 17   | C1 #17-12   | B1-3 #17-09           |           |                               | e Lofts              | D1-2 #17-05               |             | B1-1 #17-04           | C1 #17-01   |
| 16   | C1 #16-12   | B1-1 #16-09           |           | D1-4                          | #16-08               | D1-4 #16-05               |             | B1-1 #16-04           | C1 #16-01   |
| 15   | C1 #15-12   | B1-1 #15-09           |           | D1-4                          | #15-08               | D1-4 #15-05               |             | B1-1 #15-04           | C1 #15-01   |
| 14   | C1 #14-12   | B1-1 #14-09           |           | D1-4                          | #14-08               | D1-4 #14-05               |             | B1-1 #14-04           | C1 #14-01   |
| 13   | C1 #13-12   | B1-1 #13-09           |           | D1-4                          | #13-08               | D1-4 #13-05               |             | B1-1 #13-04           | C1 #13-01   |
| 12   | C1 #12-12   | B1-1 #12-09           |           |                               | #12-08               | D1-5 #12-05               |             | B1-1 #12-04           | C1 #12-01   |
| 11   | C1 #11-12   | B1-1 #11-09           |           | D1 #                          | £11 <b>-0</b> 8      |                           |             | B1 #11-04             | C1 #11-01   |
| 10   | C1 #10-12   | B1-1 #10-09           |           | D1 #                          | £10-08               |                           |             | B1 #10-04             | C1 #10-01   |
| 09   | C1 #09-12   | B1-1 #09-09           |           | D1 #                          | <del>1</del> 09-08   |                           |             | B1 #09-04             | C1 #09-01   |
| 08   | C1 #08-12   | B1-1 #08-09           |           | D1 #                          | <sup>‡</sup> 08-08   | Cosmos<br>Snooker &       |             | B1 #08-04             | C1 #08-01   |
| 07   | C1 #07-12   | B1-1 #07-09           |           | D1-2                          | #07-08               | Games Lofts               |             | B1-3 #07-04           | C1 #07-01   |
| 06   | C1 #06-12   | B1 #06-09             |           |                               |                      |                           |             | B1 #06-04             | C1 #06-01   |
| 05   | C1 #05-12   | B1 #05-09             | B1 #05-09 |                               |                      |                           |             | B1 #05-04             | C1 #05-01   |
| 04   | C1 #04-12   | B1 #04-09             |           |                               | <u>~</u>             |                           |             | B1 #04-04             | C1 #04-01   |
| 03   | C1 #03-12   | B1-2 #03-09           |           |                               |                      | dust<br>et Club           | B1-1 #03-04 | C1 #03-01             |             |
| 02   |             |                       |           | _                             |                      |                           |             |                       |             |
| 01   |             |                       | Reju      | venate                        | E-deck &             | Pavilion Promen           | ade         |                       |             |
|      |             |                       |           |                               |                      |                           |             |                       |             |
| B1 _ |             |                       |           | E                             | Basement             | t Carpark                 |             |                       |             |