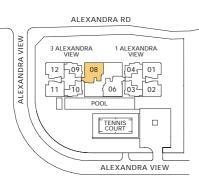

# SOUTH FACING (SENTOSA)

### SOUTH FACING (SENTOSA)

### SOUTH FACING (SENTOSA)

#03-02 - #21-02\* #03-11 - #21-11

#### **TYPE C1-3**

137 sqm (1,475 sq ft) #26-02 - #40-02\* #26-11 - #40-11

#### **TYPE C1-4**

137 sqm (1,475 sq ft) #41-02 – #44-02\* #41-11 – #44-11

\*(Mirror Image)