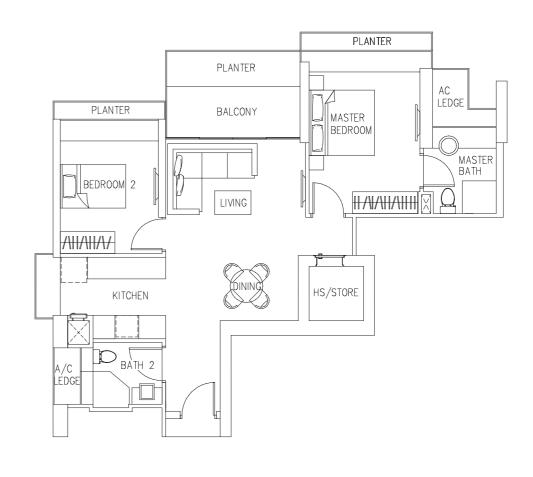

# TYPE D1-2 166 sqm (1,787 sq ft) #17-05\* #36-05\* #07-08 #26-08 \*(Mirror Image)

ALEXANDRA RD