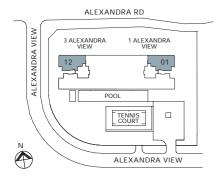

|                      |                           |             |                       |             |
| B1 _ |             |                       |           | E                             | Basement             | t Carpark                 |             |                       |             |



# NORTH FACING (TANGLIN / ORCHARD)

#### LEGEND

2 Bedrooms 947 sq ft / 958 sq ft

3 Bedrooms 1,475 sq ft

4 Bedrooms 1,733 - 1,991 sq ft

Duplex 3,025 sq ft



































#### NORTH FACING (TANGLIN / ORCHARD)









# TYPE D1-2 166 sqm (1,787 sq ft) #17-05\* #36-05\* #07-08 #26-08 \*(Mirror Image)

ALEXANDRA RD





### NORTH FACING (TANGLIN / ORCHARD)







# TYPE D1-5

165 sqm (1,776 sq ft) #12-05\* #31-05\*

#12-08 #31-08

\*(Mirror Image)





























LOWER



# Units Distribution

| Unit     | No. 11                  | 10           | 07                        | 06                                            |    | 03           | 02          |  |  |  |  |  |  |
|----------|-------------------------|--------------|---------------------------|-----------------------------------------------|----|--------------|-------------|--|--|--|--|--|--|
| 45       | P2 #45                  | -12          |                           | Cloud9 Banquet<br>Penthouse Suite             |    |              | P1 #45-01   |  |  |  |  |  |  |
| 44       | C1-4 #44-11             | B2-9 #44-10  | rentiloc                  | se Suite                                      |    | B2-9 #44-03  | C1-4 #44-02 |  |  |  |  |  |  |
| 43       | C1-4 #43-11