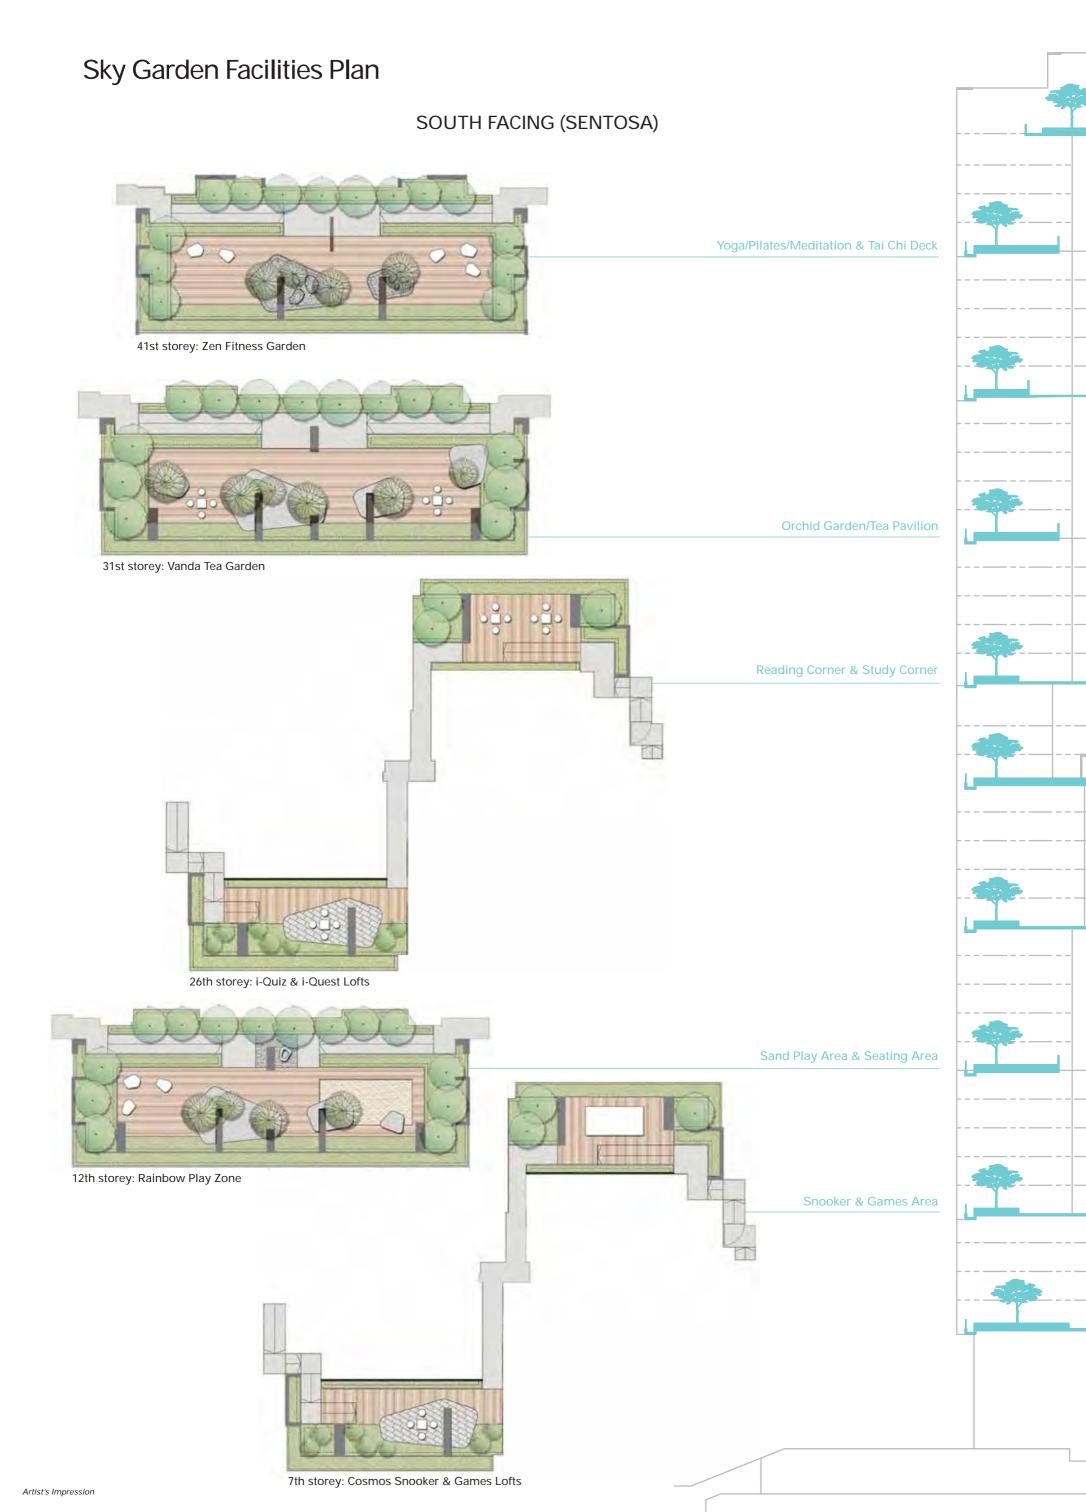

SOUTH FACING (SENTOSA)

NORTH FACING (TANGLIN / ORCHARD)

With magnificent views of the city skyline, harbour and the Southern Islands, Cloud9 Banquet Penthouse Suite is a perfect venue for parties and celebrations. Make your special moments even more memorable with great company of friends and loved ones. Cheers to good times, and let your parties be the talk of the town.

| Treat yourself to a breather from the bustles of life, escape to the 41st storey where tranquil calm embraces you in the Zen Fitness Garden. Let your body and mind sync in harmony as you practise Yoga, Pilates or Tai-Chi in the midst of soothing greenery. |
|-----------------------------------------------------------------------------------------------------------------------------------------------------------------------------------------------------------------------------------------------------------------|
|                                                                                                                                                                                                                                                                 |
|                                                                                                                                                                                                                                                                 |
|                                                                                                                                                                                                                                                                 |
|                                                                                                                                                                                                                                                                 |
|                                                                                                                                                                                                                                                                 |
|                                                                                                                                                                                                                                                                 |
|                                                                                                                                                                                                                                                                 |
|                                                                                                                                                                                                                                                                 |
|                                                                                                                                                                                                                                                                 |
|                                                                                                                                                                                                                                                                 |
|                                                                                                                                                                                                                                                                 |

An elevator ride to the 31st storey takes you to the Vanda Tea Garden where you can appreciate tea with friends and family. Indulge your tastebuds with a variety of flavourful teas while your eyes feast on a beautiful garden of orchids

Finding a quiet corner away from home is easy at Ascentia Sky. The i-Quiz Loft on the 26th storey provides a cosy area to curl up with a good book, while the i-Quest Loft is a conducive environment for students hard at work. Now you wouldn't need to go far to find a perfect place to study.

Gourmet Club is the place for you. A ready ambience of effortless glamour means half the work is already done for you. All you have to do is decide whether to enjoy the option of holding a formal sit-down dinner at the 12-seater banquet table, or entertain casually at the al fresco bar.

# RECREATIONAL FACILITIES AT INTERMEDIATE SKY TERRACES/GARDENS

- 3rd Storey Stardust Gourmet Club
- 7th Storey Cosmos Snooker Loft & Games Loft
- 12th Storey Rainbow Play Zone
- 17th Storey Astro Interactive Loft & Leisure Loft
- 22nd Storey Supernova Fitness Suite
- 26th Storey i-Quiz Loft & i-Quest Loft
- 31st Storey Vanda Tea Garden
- 36th Storey Starlight Reflection Loft & Relaxation Loft
- 41st Storey Zen Fitness Garden
- 45th Storey Cloud9 Banquet Penthouse Suite