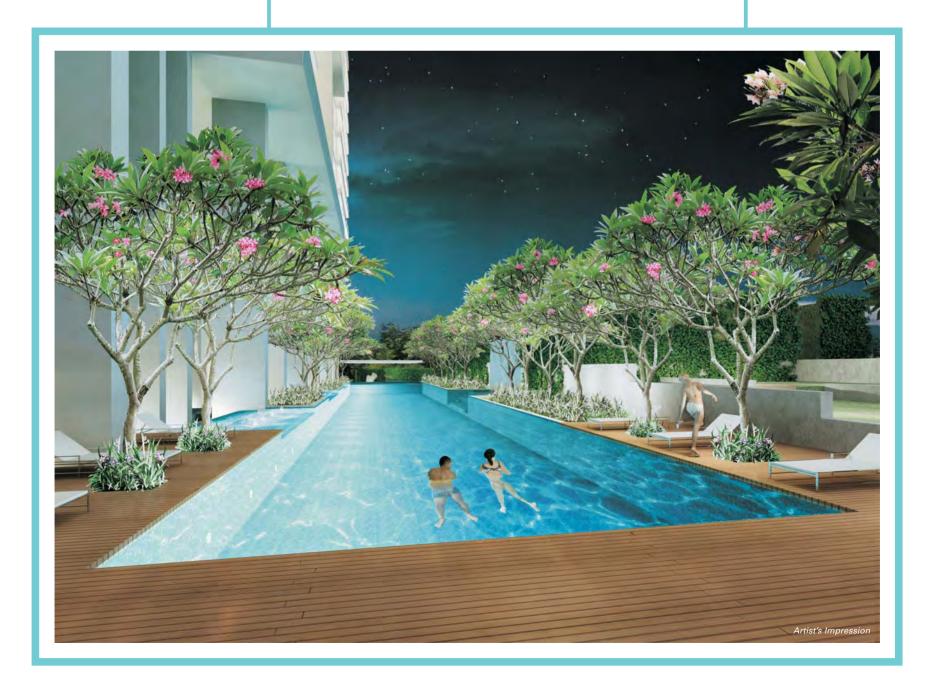

Levitate to a world above the ordinary – a cutting-edge concept that takes your chic lifestyle to greater heights, literally. Live in the lap of luxury atop the 45-storey Ascentia Sky, where pockets of modern facilities weave rhythmically amidst hanging gardens in the sky.

Indulge in a world of fine luxury as you ascend the iconic facade, where the pace of life moves according to your every desire – lavishing you with an endless offering of activities, set against beautiful landscaped gardens.

#### REJUVENATE E-DECK

- 50m Lap Pool with Water Decks
- Waterwall with Jacuzzi
- · Kids' Pool
- Kids' Play Fun-sation
- Changing Room
- BBQ Stations
- Tennis Court
- · Pedestrian Gate along Alexandra Road