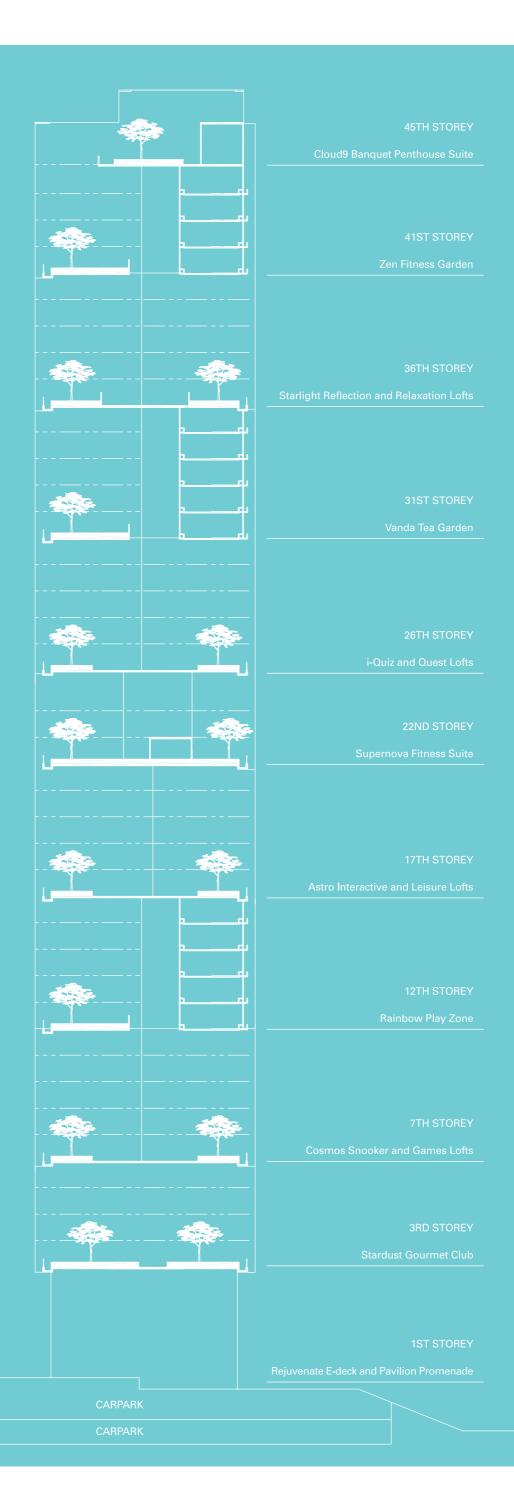

Levitate to a world above the ordinary – a cutting-edge concept that takes your chic lifestyle to greater heights, literally. Live in the lap of luxury atop the 45-storey Ascentia Sky, where pockets of modern facilities weave rhythmically amidst hanging gardens in the sky.

Indulge in a world of fine luxury as you ascend the iconic facade, where the pace of life moves according to your every desire – lavishing you with an endless offering of activities, set against beautiful landscaped gardens.

# RECREATIONAL FACILITIES AT INTERMEDIATE SKY TERRACES/GARDENS

- 3rd Storey Stardust Gourmet Club
- 7th Storey Cosmos Snooker Loft & Games Loft
- 12th Storey Rainbow Play Zone
- 17th Storey Astro Interactive Loft & Leisure Loft
- 22nd Storey Supernova Fitness Suite
- 26th Storey i-Quiz Loft & i-Quest Loft
- 31st Storey Vanda Tea Garden
- 36th Storey Starlight Reflection Loft & Relaxation Loft
- 41st Storey Zen Fitness Garden
- 45th Storey Cloud9 Banquet Penthouse Suite