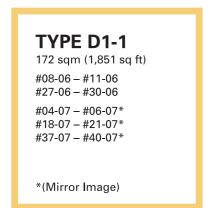

# TYPE D1-3 167 sqm (1,798 sq ft) #07-06 #26-06 #03-07\* #17-07\* #36-07\* \*(Mirror Image)