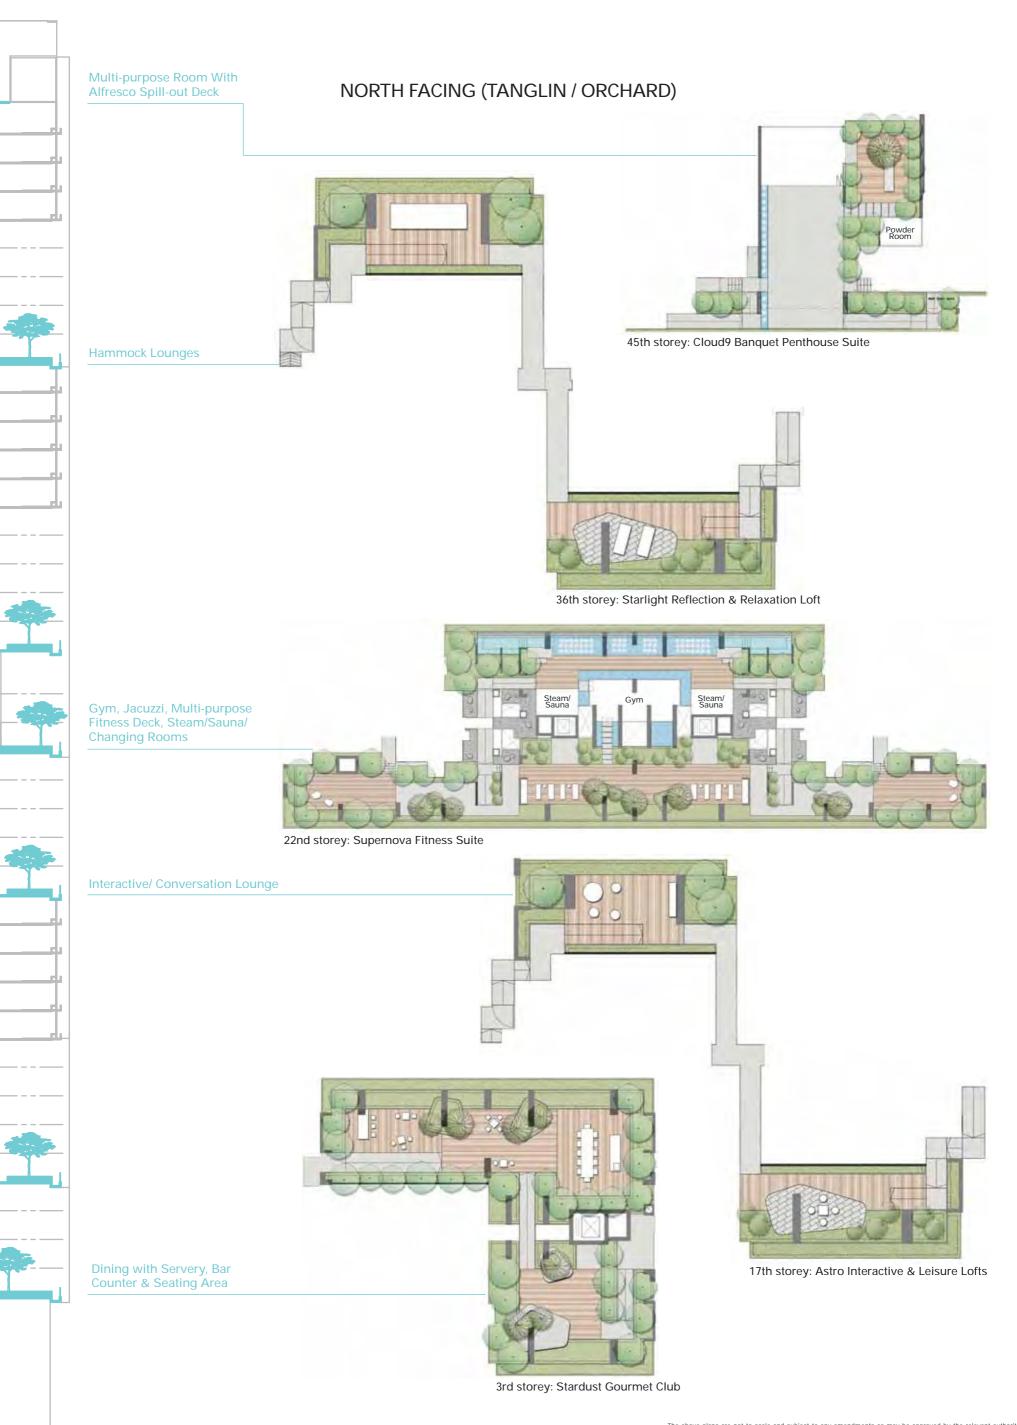

Unwind and watch the world go by. As you relax in the swinging hammock under the moonlight, your heart feels light and free. And with gentle kisses of the cool breeze on your cheeks, there is nowhere else you would rather be, but up here at the Starlight Reflection and Relaxation Lofts.

When it comes to relaxation, you are spoilt for choice up at Supernova Fitness Suite. With a plethora of options from sauna to Jacuzzi to gymnasium for your work-out regime, you will always feel refreshed and recharged after a visit here.

Get the whole family together for a day of virtual fun at the Astro Interactive Loft, a fun-filled space for interactive media entertainment for children and adults alike. Also on the 17th storey, meet neighbours at the Astro Leisure Loft to catch up on the latest happenings.

# NORTH FACING (TANGLIN / ORCHARD)

# RECREATIONAL FACILITIES AT INTERMEDIATE SKY TERRACES/GARDENS

- 3rd Storey Stardust Gourmet Club
- 7th Storey Cosmos Snooker Loft & Games Loft
- 12th Storey Rainbow Play Zone
- 17th Storey Astro Interactive Loft & Leisure Loft
- 22nd Storey Supernova Fitness Suite
- 26th Storey i-Quiz Loft & i-Quest Loft
- 31st Storey Vanda Tea Garden
- 36th Storey Starlight Reflection Loft & Relaxation Loft
- 41st Storey Zen Fitness Garden
- 45th Storey Cloud9 Banquet Penthouse Suite