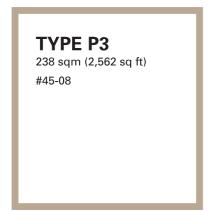

# **Units Distribution**

| Unit | No. 12      | o. 12 09              |           | 08                            |                      | 05                        |             | 04                    | 01          |
|------|-------------|-----------------------|-----------|-------------------------------|----------------------|---------------------------|-------------|-----------------------|-------------|
| 45   | P2 #45-12   | P3 #45-08             |           |                               | Cloud9 E<br>Penthous |                           |             | P1 #45-01             |             |
| 44   | D2 #44-12   |                       | ı         | D1-6 ‡                        | #44-08               | D1-6 #44-05               |             |                       | D2 #44-01   |
| 43   | D2 #43-12   |                       | ı         | D1-6 ‡                        | #43-08               | D1-6 #43-05               |             |                       | D2 #43-01   |
| 42   | D2 #42-12   |                       | ı         | D1-6 ‡                        | #42-08               | D1-6 #42-05               |             |                       | D2 #42-01   |
| 41   | D2-1 #41-12 | Zen Fitness<br>Garden | ı         | D1-7 ‡                        | #4 <b>1-0</b> 8      | D1-7 #41-05               |             | Zen Fitness<br>Garden | D2-1 #41-01 |
| 40   | C1-2 #40-12 | B1-4 #40-09           |           |                               |                      | D1 #40-05                 |             | B1-5 #40-04           | C1-2 #40-01 |
| 39   | C1-2 #39-12 | B1-4 #39-09           |           |                               |                      | D1 #39-05                 |             | B1-5 #39-04           | C1-2 #39-01 |
| 38   | C1-2 #38-12 | B1-4 #38-09           |           |                               |                      | D1 #38-05                 |             | B1-5 #38-04           | C1-2 #38-01 |
| 37   | C1-2 #37-12 | B1-4 #37-09           |           | Starlight                     |                      | D1 #37-05                 |             | B1-5 #37-04           | C1-2 #37-01 |
| 36   | C1-2 #36-12 | B1-6 #36-09           | F         | Reflection & Relaxation Lofts |                      | D1-2 #36-05               |             | B1-5 #36-04           | C1-2 #36-01 |
| 35   | C1-2 #35-12 | B1-5 #35-09           | 1         | D1-4 #                        | #35-08               | D1-4 #35-05               |             | B1-5 #35-04           | C1-2 #35-01 |
| 34   | C1-2 #34-12 | B1-5 #34-09           | ı         | D1-4 #                        | #34-08               | D1-4 #34-05               |             | B1-5 #34-04           | C1-2 #34-01 |
| 33   | C1-2 #33-12 | B1-5 #33-09           | ı         | D1-4 ‡                        | #33-08               | D1-4 #33-05               |             | B1-5 #33-04           | C1-2 #33-01 |
| 32   | C1-2 #32-12 | B1-5 #32-09           | I         | D1-4 ‡                        | #32-08               | D1-4 #32-05               |             | B1-5 #32-04           | C1-2 #32-01 |
| 31   | C1-2 #31-12 | B1-5 #31-09           | I         | D1-5 ‡                        | #31-08               | D1-5 #31-05               |             | B1-5 #31-04           | C1-2 #31-01 |
| 30   | C1-2 #30-12 | B1-5 #30-09           |           | D1 #                          | 30-08                |                           |             | B1-4 #30-04           | C1-2 #30-01 |
| 29   | C1-2 #29-12 | B1-5 #29-09           |           | D1 #                          | 29-08                |                           |             | B1-4 #29-04           | C1-2 #29-01 |
| 28   | C1-2 #28-12 | B1-5 #28-09           |           | D1 #                          | 28-08                |                           |             | B1-4 #28-04           | C1-2 #28-01 |
| 27   | C1-2 #27-12 | B1-5 #27-09           |           | D1 #                          | 27-08                |                           |             | B1-4 #27-04           | C1-2 #27-01 |
| 26   | C1-2 #26-12 | B1-5 #26-09           | I         | D1-2 ‡                        | #26-08               | i-Quiz &<br>i-Quest Lofts |             | B1-6 #26-04           | C1-2 #26-01 |
| 25   |             |                       |           |                               |                      |                           | _           |                       |             |
| 24   |             |                       |           |                               |                      |                           |             |                       |             |
| 23   | D-1 #2      | 0.10                  |           |                               |                      |                           |             | D = 1                 | #20 01      |
| 22   | Dp1 #2      | 2-12                  |           | Su                            | pernova F            | itness Suite              |             | υρι                   | #22-01      |
| 21   | C1 #21-12   | B1 #21-09             |           |                               |                      | D1 #21-05                 |             | B1-1 #21-04           | C1 #21-01   |
| 20   | C1 #20-12   | B1 #20-09             |           |                               |                      | D1 #20-05                 |             | B1-1 #20-04           | C1 #20-01   |
| 19   | C1 #19-12   | B1 #19-09             |           |                               |                      | D1 #19-05                 |             | B1-1 #19-04           | C1 #19-01   |
| 18   | C1 #18-12   | B1 #18-09             |           | Astro<br>Interactive &        | D1 #18-05            |                           | B1-1 #18-04 | C1 #18-01             |             |
| 17   | C1 #17-12   | B1-3 #17-09           |           |                               | e Lofts              | D1-2 #17-05               |             | B1-1 #17-04           | C1 #17-01   |
| 16   | C1 #16-12   | B1-1 #16-09           |           | D1-4                          | #16-08               | D1-4 #16-05               |             | B1-1 #16-04           | C1 #16-01   |
| 15   | C1 #15-12   | B1-1 #15-09           |           | D1-4                          | #15-08               | D1-4 #15-05               |             | B1-1 #15-04           | C1 #15-01   |
| 14   | C1 #14-12   | B1-1 #14-09           |           | D1-4                          | #14-08               | D1-4 #14-05               |             | B1-1 #14-04           | C1 #14-01   |
| 13   | C1 #13-12   | B1-1 #13-09           |           | D1-4                          | #13-08               | D1-4 #13-05               |             | B1-1 #13-04           | C1 #13-01   |
| 12   | C1 #12-12   | B1-1 #12-09           |           |                               | #12-08               | D1-5 #12-05               |             | B1-1 #12-04           | C1 #12-01   |
| 11   | C1 #11-12   | B1-1 #11-09           |           | D1 #                          | £11 <b>-0</b> 8      |                           |             | B1 #11-04             | C1 #11-01   |
| 10   | C1 #10-12   | B1-1 #10-09           |           | D1 #                          | £10-08               |                           |             | B1 #10-04             | C1 #10-01   |
| 09   | C1 #09-12   | B1-1 #09-09           |           | D1 #                          | <del>1</del> 09-08   |                           |             | B1 #09-04             | C1 #09-01   |
| 08   | C1 #08-12   | B1-1 #08-09           |           | D1 #                          | <sup>‡</sup> 08-08   | Cosmos<br>Snooker &       |             | B1 #08-04             | C1 #08-01   |
| 07   | C1 #07-12   | B1-1 #07-09           |           | D1-2                          | #07-08               | Games Lofts               |             | B1-3 #07-04           | C1 #07-01   |
| 06   | C1 #06-12   | B1 #06-09             |           |                               |                      |                           |             | B1 #06-04             | C1 #06-01   |
| 05   | C1 #05-12   | B1 #05-09             | B1 #05-09 |                               |                      |                           |             | B1 #05-04             | C1 #05-01   |
| 04   | C1 #04-12   | B1 #04-09             |           |                               | <u>~</u>             |                           |             | B1 #04-04             | C1 #04-01   |
| 03   | C1 #03-12   | B1-2 #03-09           |           |                               |                      | dust<br>et Club           | B1-1 #03-04 | C1 #03-01             |             |
| 02   |             |                       |           | _                             |                      |                           |             |                       |             |
| 01   |             |                       | Reju      | venate                        | E-deck &             | Pavilion Promen           | ade         |                       |             |
|      |             |                       |           |                               |                      |                           |             |                       |             |
| B1 _ |             |                       |           | E                             | Basement             | t Carpark                 |             |                       |             |