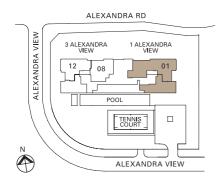

| BZ Basement Carpark     |              |                           |                                               |    |              |             |  |  |  |  |  |  |



# SOUTH FACING (SENTOSA)

#### LEGEND

2 Bedrooms 1,001 - 1,023 sq ft

3 Bedrooms 1,475 sq ft

4 Bedrooms 1,798 sq ft / 1,851 sq ft





### SOUTH FACING (SENTOSA)















# 2-BEDROOM SOUTH FACING (SENTOSA)













### SOUTH FACING (SENTOSA)



#03-02 - #21-02\* #03-11 - #21-11

#### **TYPE C1-3**

137 sqm (1,475 sq ft) #26-02 - #40-02\* #26-11 - #40-11

#### **TYPE C1-4**

137 sqm (1,475 sq ft) #41-02 – #44-02\* #41-11 – #44-11

\*(Mirror Image)





#### SOUTH FACING (SENTOSA)







# TYPE D1-3 167 sqm (1,798 sq ft) #07-06 #26-06 #03-07\* #17-07\* #36-07\* \*(Mirror Image)





# PENTHOUSE









# PENTHOUSE









# PENTHOUSE









# INTERIOR SPECIFICATIONS & VALUE-ADDED PROVISIONS

#### LIVING, DINING & PRIVATE LOBBY (where applicable)

- Compressed marble flooring
- · Concealed fan coil unit with remote control to Living & Dining
- Audio-visual intercom

#### MASTER BEDROOM & OTHER BEDROOMS

- · Timber strip flooring
- · Wall mounted fan coil unit with remote control
- · Elegant built-in wardrobe

#### MASTER BATHROOM

- · Compressed marble to floor and wall
- · Long bath complete with mixer to Type C & D
- Standing shower complete with mixer to Type B, D & P
- Outdoor Jacuzzi to Type P
- · Solid surface vanity top with basin and mixer
- Imported sanitary ware and selected fittings in lifestyle accent black

#### OTHER ATTACHED / SHARED BATHROOMS

- · Homogeneous tiles to