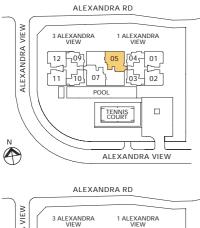

# NORTH FACING (TANGLIN / ORCHARD)

#### NORTH FACING (TANGLIN / ORCHARD)

### NORTH FACING (TANGLIN / ORCHARD)