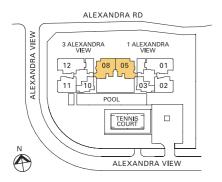

|                      |                           |             |                       |             |
| B1 _ |             |                       |           | E                             | Basement             | t Carpark                 |             |                       |             |



# NORTH FACING (TANGLIN / ORCHARD)

#### LEGEND

2 Bedrooms 947 sq ft / 958 sq ft

3 Bedrooms 1,475 sq ft

4 Bedrooms 1,733 - 1,991 sq ft

Duplex 3,025 sq ft



































#### NORTH FACING (TANGLIN / ORCHARD)









# TYPE D1-2 166 sqm (1,787 sq ft) #17-05\* #36-05\* #07-08 #26-08 \*(Mirror Image)

ALEXANDRA RD





### NORTH FACING (TANGLIN / ORCHARD)







# TYPE D1-5

165 sqm (1,776 sq ft) #12-05\* #31-05\*

#12-08 #31-08

\*(Mirror Image)





























LOWER



# Units Distribution

| Unit     | No. 11                  | 10           | 07                        | 06                                            |    | 03           | 02          |  |  |  |  |  |  |
|----------|-------------------------|--------------|---------------------------|-----------------------------------------------|----|--------------|-------------|--|--|--|--|--|--|
| 45       | P2 #45                  | -12          |                           | Cloud9 Banquet<br>Penthouse Suite             |    |              | P1 #45-01   |  |  |  |  |  |  |
| 44       | C1-4 #44-11             | B2-9 #44-10  | rentiloc                  | se Suite                                      |    | B2-9 #44-03  | C1-4 #44-02 |  |  |  |  |  |  |
| 43       | C1-4 #