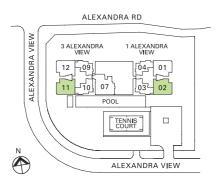

|              |                           |                                               |    |              |             |  |  |  |  |  |  |
| -        | BZ Basement Carpark     |              |                           |                                               |    |              |             |  |  |  |  |  |  |



# SOUTH FACING (SENTOSA)

#### LEGEND

2 Bedrooms 1,001 - 1,023 sq ft

3 Bedrooms 1,475 sq ft

4 Bedrooms 1,798 sq ft / 1,851 sq ft





### SOUTH FACING (SENTOSA)















# 2-BEDROOM SOUTH FACING (SENTOSA)













### SOUTH FACING (SENTOSA)



#03-02 - #21-02\* #03-11 - #21-11

#### **TYPE C1-3**

137 sqm (1,475 sq ft) #26-02 - #40-02\* #26-11 - #40-11

#### **TYPE C1-4**

137 sqm (1,475 sq ft) #41-02 – #44-02\* #41-11 – #44-11

\*(Mirror Image)





#### SOUTH FACING (SENTOSA)







# TYPE D1-3 167 sqm (1,798 sq ft) #07-06 #26-06 #03-07\* #17-07\* #36-07\* \*(Mirror Image)





# PENTHOUSE









# PENTHOUSE









# PENTHOUSE









# INTERIOR SPECIFICATIONS & VALUE-ADDED PROVISIONS

#### LIVING, DINING & PRIVATE LOBBY (where applicable)

- Compressed marble flooring
- · Concealed fan coil unit with remote control to Living & Dining
- Audio-visual intercom

#### MASTER BEDROOM & OTHER BEDROOMS

- · Timber strip flooring
- · Wall mounted fan coil unit with remote control
- · Elegant built-in wardrobe

#### MASTER BATHROOM

- · Compressed marble to floor and wall
- · Long bath complete with mixer to Type C & D
- Standing shower complete with mixer to Type B, D & P
- Outdoor Jacuzzi to Type P
- · Solid surface vanity top with