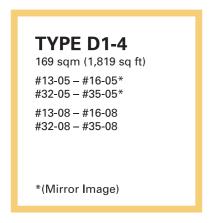

|             |
|      |             |                       |           |                               |                      |                           |             |                       |             |
| B1 _ |             |                       |           | E                             | Basement             | t Carpark                 |             |                       |             |



# NORTH FACING (TANGLIN / ORCHARD)

#### LEGEND

2 Bedrooms 947 sq ft / 958 sq ft

3 Bedrooms 1,475 sq ft

4 Bedrooms 1,733 - 1,991 sq ft

Duplex 3,025 sq ft



































#### NORTH FACING (TANGLIN / ORCHARD)









# TYPE D1-2 166 sqm (1,787 sq ft) #17-05\* #36-05\* #07-08 #26-08 \*(Mirror Image)

ALEXANDRA RD





### NORTH FACING (TANGLIN / ORCHARD)







# TYPE D1-5

165 sqm (1,776 sq ft) #12-05\* #31-05\*

#12-08 #31-08

\*(Mirror Image)





























LOWER



# Units Distribution

| Unit     | No. 11                  | 10           | 07                        | 06                                            |    | 03           | 02          |  |  |  |  |  |  |
|----------|-------------------------|--------------|---------------------------|-----------------------------------------------|----|--------------|-------------|--|--|--|--|--|--|
| 45       | P2 #45                  | -12          |                           | Cloud9 Banquet<br>Penthouse Suite             |    |              | P1 #45-01   |  |  |  |  |  |  |
| 44       | C1-4 #44-11             | B2-9 #44-10  | rentiloc                  | se Suite